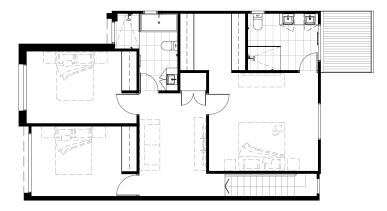

3 Beds 2 Baths

2 Parkings

Unit No: 39

Location stage: Stage 3

**Body Corp:** \$37 per week

## **Building By:**

BRIGHTON HOMES let life in.

----

**Terraces** 

160m<sup>2</sup> Internal: 7m² Patio & portico: 60m<sup>2</sup> **Total External:** 

Disclaimer: The render and floor plan depicted may not represent the correct townhouse orientation and may be mirrored. Number, size and position of windows will also vary between townhouse. Please refer to contract plans for correct information. Please note, unless contracts have been issued or deposit received, price and availability are subject to change without notice.