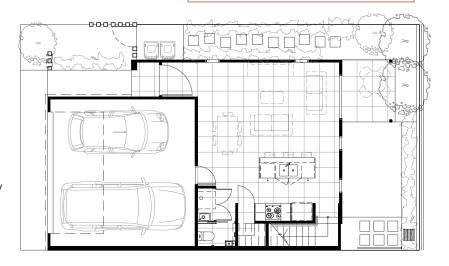

## **Building By:**

BRIGHTON HOMES let life in.

THE GAWTHERN

**Terraces** 

160m<sup>2</sup> Internal: 7 m<sup>2</sup> Patio & Portico: 60m<sup>2</sup> **Total External:** 

Disclaimer: The render and floor plan depicted may not represent the correct townhouse orientation and may be mirrored. Number, size and position of windows will also vary between townhouse. Please refer to contract plans for correct information. Please note, unless contracts have been issued or deposit received, price and availability are subject to change without notice.