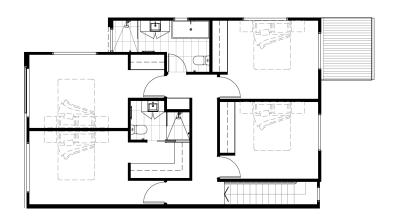

## **Building By:**

BRIGHTON HOMES let life in.

THE GAWTHERN

**Terraces** 

160m<sup>2</sup> Internal: 7 m<sup>2</sup> Patio & Portico: 60m<sup>2</sup> **Total External:** 

Disclaimer: The render and floor plan depicted may not represent the correct townhouse orientation and may be mirrored. Number, size and position of windows will also vary between townhouse. Please refer to contract plans for correct information. Please note, unless contracts have been issued or deposit received, price and availability are subject to change without notice.