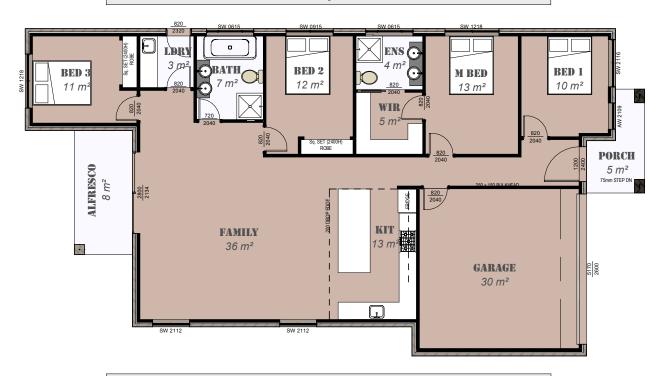

## URBAN FACADE

FLOOR PLAN

HOUSE LENGTH HOUSE WIDTH = 20.5 m= 11.25 m

2

4 **=** 

2 🚘

2

## AREA CALCULATION

Gross Floor Area (ground) =  $149.45 \text{ m}^2$ 

Garage  $= 33.30 \text{ m}^2$ 

Alfresco =  $8.54 \text{ m}^2$ 

Porch  $= 5.37 \text{ m}^2$ 

GF Total covered area  $= 196.66 \text{ m}^2$ TOTAL AREA SQUARES = 21.16 #The floor plans and each image shown are provided for illustrative purposes only. They are not drawn to scale. No allowance has beer made for any council regulations or estate requirements. It is the home owner's responsibility to ensure that the house will fit on their land and that all applicable council regulations and estate requirements are met.