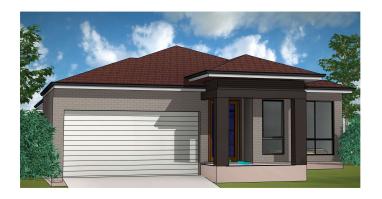

## URBAN FACADE

FLOOR PLAN

HOUSE LENGTH HOUSE WIDTH = 20.5 m= 11.25 m

2

4 **=** 

2 🚘

2