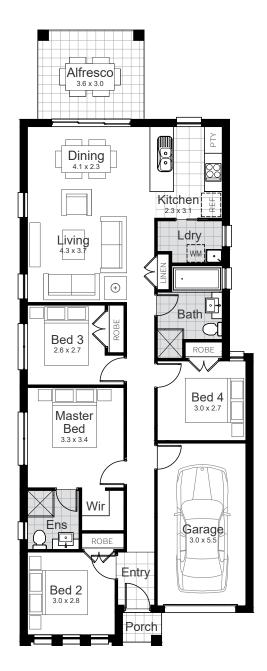

## Lot 1011 | Albert Park, Box Hill

| <b>Gross Floor Area</b> | 139.32 m <sup>2</sup> |
|-------------------------|-----------------------|
| Alfresco                | 10.80 m <sup>2</sup>  |
| Porch                   | 1.37 m <sup>2</sup>   |
| Garage                  | 18.86 m <sup>2</sup>  |
| Ground Floor            | 108.39 m <sup>2</sup> |

**Ground Floor** 