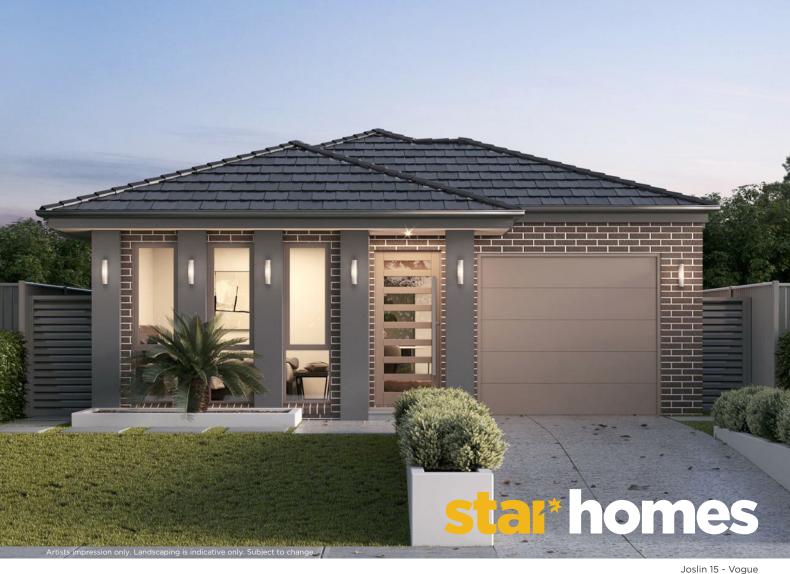

## Lot 1011 | Albert Park, Box Hill

\$749,900

## **House & Land Package** Land Size: 323m<sup>2</sup>

HomeBuilder Inclusions:

- \* Fixed site costs & basix requirements
- \* 2600mm ceilings
- \* 20mm stone benchtops to kitchen and vanities
- \* Westinghouse stainless steel appliances incl. gas cooktop, underbench oven and externally ducted rangehood
- \* Semi-frameless shower screens, wall hung vanities and freestanding bath
- \* Carpet floor coverings to living & bedrooms
- \* Ceramic tiles to entry, kitchen, porch and alfresco
- \* Split system air-conditioning to main living area
- \* Automatic garage door with remotes
- \* Coloured concrete driveway