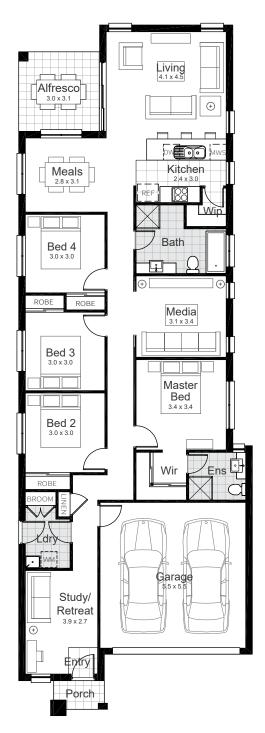

## Lot 1015 | Albert Park, Box Hill

| <b>Gross Floor Area</b> | 199.89 m²             |
|-------------------------|-----------------------|
| Alfresco                | 9.15 m <sup>2</sup>   |
| Porch                   | 2.27 m <sup>2</sup>   |
| Garage                  | 32.95 m <sup>2</sup>  |
| Ground Floor            | 155.52 m <sup>2</sup> |

**Ground Floor** 