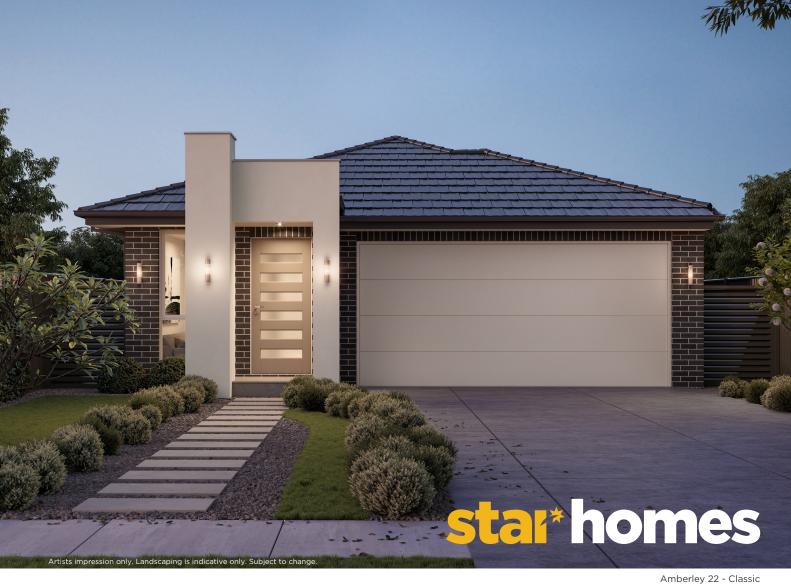

## Lot 1015 | Albert Park, Box Hill

\$831,000

## **House & Land Package** Land Size: 403m<sup>2</sup>

HomeBuilder Inclusions:

- \* Fixed site costs & basix requirements
- \* 2600mm ceilings
- \* 20mm stone benchtops to kitchen and vanities
- \* Westinghouse stainless steel appliances incl. gas cooktop, underbench oven and externally ducted rangehood
- \* Semi-frameless shower screens, wall hung vanities and freestanding bath
- \* Carpet floor coverings to living & bedrooms
- \* Ceramic tiles to entry, kitchen, porch and alfresco
- \* Split system air-conditioning to main living area
- \* Automatic garage door with remotes
- \* Coloured concrete driveway