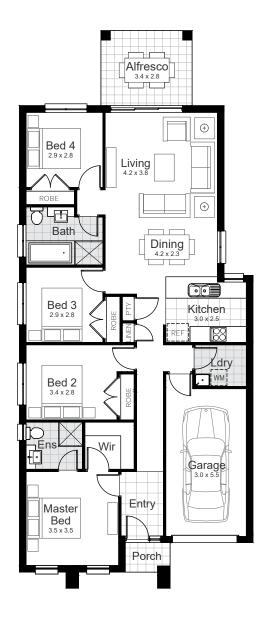

## Lot 1012 | Albert Park, Box Hill

| <b>Gross Floor Area</b> | 151.42 m <sup>2</sup> |
|-------------------------|-----------------------|
| Alfresco                | 9.52 m <sup>2</sup>   |
| Porch                   | 2.13 m <sup>2</sup>   |
| Garage                  | 19.21 m <sup>2</sup>  |
| Ground Floor            | 120.56 m <sup>2</sup> |

**Ground Floor** 