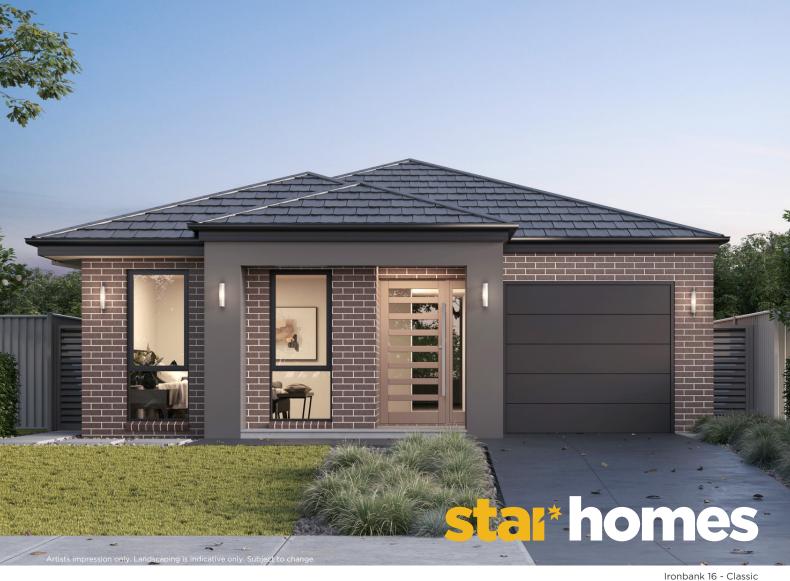

## Lot 1012 | Albert Park, Box Hill

\$757,000

## **House & Land Package** Land Size: 323m<sup>2</sup>

HomeBuilder Inclusions:

- \* Fixed site costs & basix requirements
- \* 2600mm ceilings
- \* 20mm stone benchtops to kitchen and vanities
- \* Westinghouse stainless steel appliances incl. gas cooktop, underbench oven and externally ducted rangehood
- \* Semi-frameless shower screens, wall hung vanities and freestanding bath
- \* Carpet floor coverings to living & bedrooms
- \* Ceramic tiles to entry, kitchen, porch and alfresco
- \* Split system air-conditioning to main living area
- \* Automatic garage door with remotes
- \* Coloured concrete driveway