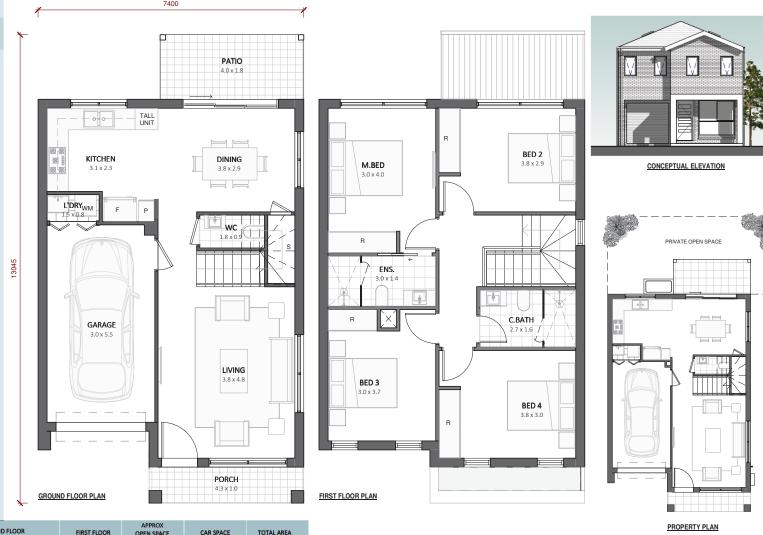

## SCHOFIELDS ROAD 54 SCHOFIELDS

**4 BEDROOM** 

2 BATH

**2 CAR SPACE** 

## **KEY FEATURES:**

- 1. ULTRA MODERN KITCHEN & BATH
- 2. ENERGY EFFICIENT APPLIANCES
- 3. INNOVATIVE DESIGN
- 4. STEPS MAY BE INTRODUCED IN THE HOUSE & PLANS MAY BE MODIFIED A BIT, DEPENDING ON THE SITE PROFILE
- 5. ELEVATIONS ARE INDICATIVE