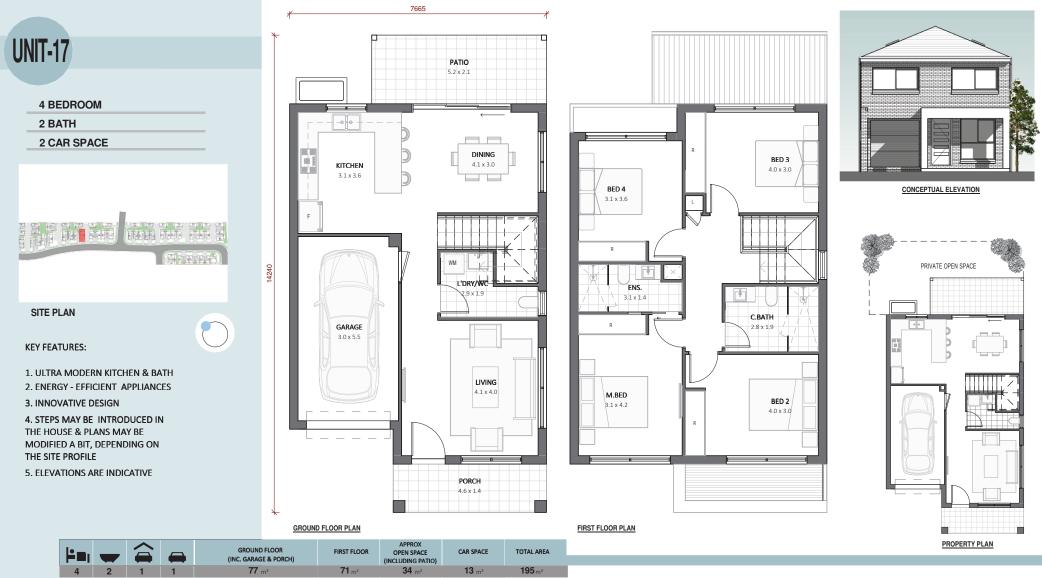

DISCLAIMER :- Area quoted to be used as guide only. This plan is for illustration purposes only. All information contained is gathered from sources deemed to be reliable. We have no doubt it is accurate however we cannot guarantee it. Areas are subject to final survey. Layout may change due to final council approval. The marketing plan area and strata plan area awill vary because of the different methods of calculation adopted. The marketing plan area is based on the floor areas while the strata plan area is based on Strata Schemes (Freehold Development) Act 1973. Note: Store(S), Robe(R), Linen(L), Bath fixtures, Laundry fixtures & Kitchen joinery fixtures, form part of sales package. TV and other items such as credenza, sofa, study desk, TV units & beds are not included as part of sale. Windows and doors sizes are indicative and subject to change based on legislative approval.

ELEVATIONS ARE SUBJECT TO CHANGE UNIT TO UNIT. DRIVEWAY/GARAGE MAY FUP OTHER WAY AS PER UNIT PLACEMENT ON SITE/SITE CONDITIONS.EXTRA CAR PARK IS SUBJECT TO VARY UNIT TO UNIT AND IF UNIT IS ALLOTED WITH EXTRA CAR PARK, THAT AREA WILL BE INCLUDED IN THE TOTAL AREA PRIVATE OPEN SPACE IS SUBJECT TO CHANGE UNIT TO UNIT. BEIDROOM DIMENSION INCLUDES THE ROBE.