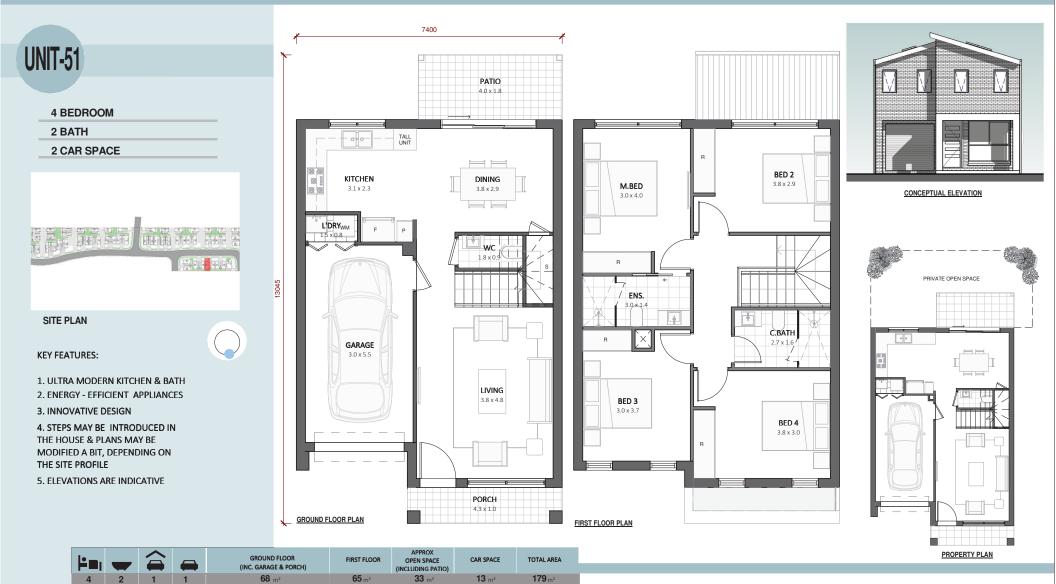

DISCLAIMER :- Area quoted to be used as guide only. This plan is for illustration purposes only. All information contained is gathered from sources deemed to be reliable. We have no doubt it is accurate however we cannot guarantee it. Areas are subject to final survey. Layout may change due to final council approval. The marketing plan and strata plan area will vary because of the different methods of calculation adopted. The marketing plan area is based on the floor areas while the strata plan area is based on Strata Schemes (Freehold Development) Act 1973. Note: Store(S), Robe(R), Linen(L), Bath fixtures, Laundry fixtures & Kitchen joinery fixtures, form part of sales package. TV and other items such as credenza, sofa, study desk, TV units & beds are not included as part of sale. Windows and doors sizes are indicative and subject to change based on legislative approval.

ELEVATIONS ARE SUBJECT TO CHANGE UNIT TO UNIT. DRIVEWAY/GARAGE MAY FUP OTHER WAY AS PER UNIT PLACEMENT ON SITE/SITE CONDITIONS.EXTRA CAR PARK IS SUBJECT TO VARY UNIT TO UNIT AND IF UNIT IS ALLOTED WITH EXTRA CAR PARK, THAT AREA WILL BE INCLUDED IN THE TOTAL AREA PRIVATE OPEN SPACE IS SUBJECT TO CHANGE UNIT TO UNIT. BEDROOM DIMENSION INCLUDES THE ROBE.