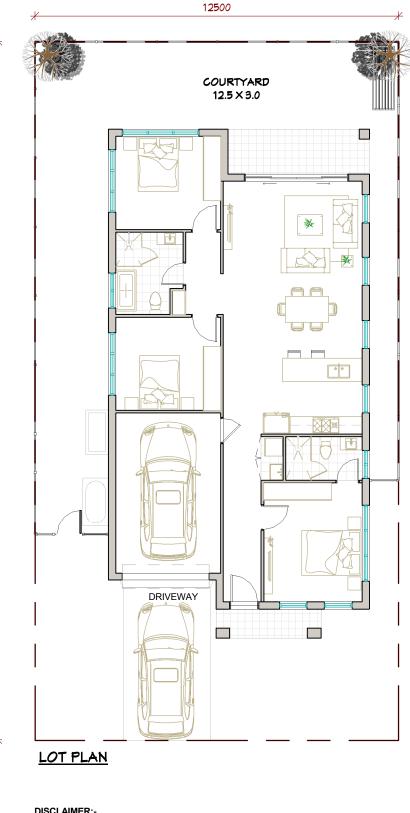

DISCLAIMER:-THIS DOCUMENT IS ONLY FOR ILLUSTRATIVE PURPOSE.ALL THE DIMENSIONS ARE APPROXIMATE AND IS SUBJECT TO CHANGE AS PER SITE CONDITIONS.ALSO IT DOES NOT CONSTITUTE PART OF ANY LEGAL DOCUMENTS. FURNITURE AND OTHER ELEMENTS SHOWN ARE ONLY FOR PRESENTATION PURPOSES.DRIVEWAY IS SUBJECT TO CHANGE AS PER ONSITE SERVICES AND LEVELS.STEPS MAY BE ADDED IF ANY LEVEL ISSUES ON SITE.aREAS ARE INDICATIVE AND APPROXIMATE.

TOTAL LAND AREA - 300 m<sup>2</sup> (12.5MT X 24.0 MT ) Ground Floor (Incl. Garage , Porch & Patio ) 2 1 3 Open space SINGLE STOREY SINGLE (Incl. Back & Front Courtyard)

24020

<sup>The</sup>Bathla Group BUILDING DREAMS TOGETHER