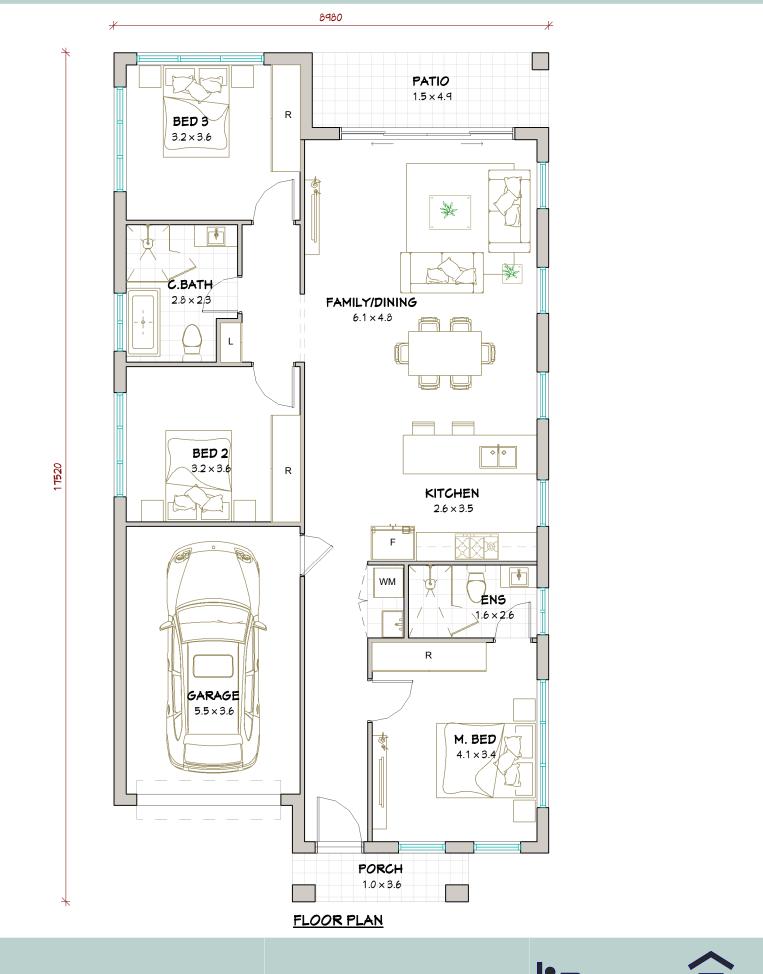

Area quoted to be used as guide only. This plan is for illustration purposes only. All information contained is gathered from sources deemed to be reliable. We have no doubt it is accurate however we cannot guarantee it. Areas are subject to final survey. Layout may change due to final council approval. The marketing plan area is based on the floor areas while the strata plan area is based on Strata Schemes (Freehold Development) Act 1973. Note: Store(S), Robe(R), Linen(L), Bath fixtures, Laundry fixtures & Kitchen joinery fixtures, form part of sales package. TV and other items such as part of sale. Windows and doors sizes are indicative and subject to change based on legislative approval.