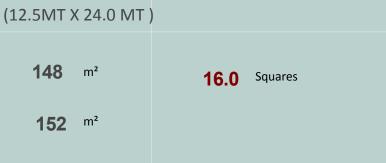

TOTAL LAND AREA - 300 m<sup>2</sup> (12.5MT X 24.0 MT ) Ground Floor (Incl. Garage , Porch & Patio ) 2 1 3 Open space SINGLE STOREY SINGLE (Incl. Back & Front Courtyard)

24020

<sup>The</sup>Bathla Group BUILDING DREAMS TOGETHER