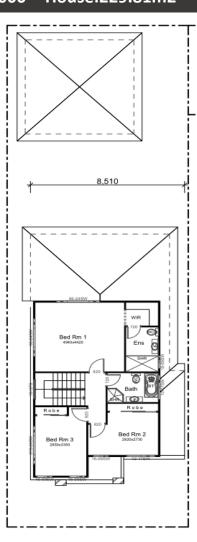

## YOUR NEW HOME INCLUDES

- **-Upgrade Interior**
- -Fixed Price
- -2.6m Ceiling
- -900mm European Style Kitchen Appliance
- -CaesarStone tops to kitchen
- -Central Ducted Air Condition
- -H2 Treating Frames&Trusses
- -Roof Sarking
- -Insulation to Walls&Ceiling
- -Flyscreens to opening windows
- -Garden turf to front and rear
- -Tiles to porch, entry, kitchen&living
- -Antenna
- -Blinds&Clothing line
- -Driveway, Path
- -Remote control garage
- -Cover BAL 29