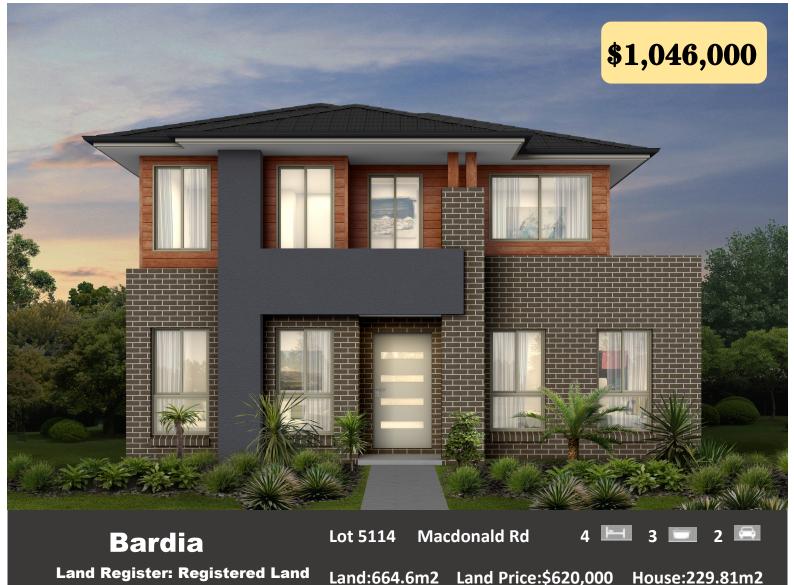

## YOUR NEW HOME INCLUDES

- **-Upgrade Interior**
- -Fixed Price
- -2.6m Ceiling
- -900mm European Style Kitchen Appliance
- -CaesarStone tops to kitchen
- -Central Ducted Air Condition
- -H2 Treating Frames&Trusses
- -Roof Sarking
- -Insulation to Walls&Ceiling
- -Flyscreens to opening windows
- -Garden turf to front and rear
- -Tiles to porch, entry, kitchen&living
- -Antenna
- -Blinds&Clothing line
- -Driveway, Path
- -Remote control garage
- -Cover BAL 29