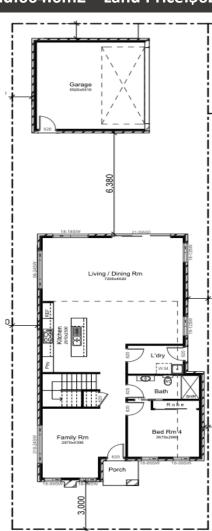

## YOUR NEW HOME INCLUDES

- **-Upgrade Interior**
- -Fixed Price
- -2.6m Ceiling
- -900mm European Style Kitchen Appliance
- -CaesarStone tops to kitchen
- -Central Ducted Air Condition
- -H2 Treating Frames&Trusses
- -Roof Sarking
- -Insulation to Walls&Ceiling
- -Flyscreens to opening windows
- -Garden turf to front and rear
- -Tiles to porch, entry, kitchen&living
- -Antenna
- -Blinds&Clothing line
- -Driveway, Path
- -Remote control garage
- -Cover BAL 29