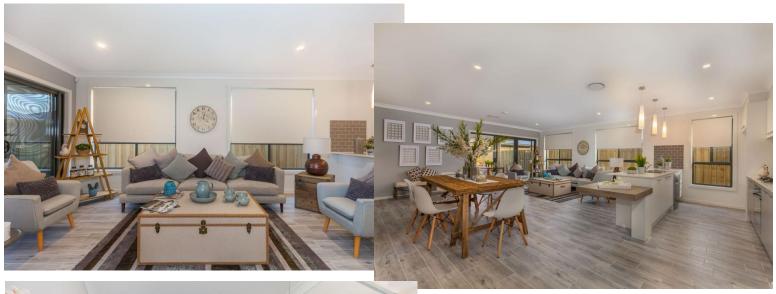

## YOUR NEW HOME INCLUDES

- **-Upgrade Interior**
- -Fixed Price
- -2.6m Ceiling
- -900mm European Style Kitchen Appliance
- -CaesarStone tops to kitchen
- -Central Ducted Air Condition
- -H2 Treating Frames&Trusses
- -Roof Sarking
- -Insulation to Walls&Ceiling
- -Flyscreens to opening windows
- -Garden turf to front and rear
- -Tiles to porch, entry, kitchen&living
- -Antenna
- -Blinds&Clothing line
- -Driveway, Path
- -Remote control garage
- -Cover BAL 29

## Quality Upgrades at NO COST

WHEN YOU SIGN A BUILDING CONTRACT

WITH TREND CONNECTION

## QUALITY INCLUSIONS FOR A LIMITED TIME:

- 900mm stainless steel appliances including:
   Free standing cooktop & oven combo
- 900mm canopy ducked rangehood
- Upgraded internal doors
- Pendant lights to island bench
- ✓ Modern lighting to media & living
- Single waterproof powerpoint to alfresco
- ✓ Upgrade to timber stained front entry door
- ✓ Additional TV outlet to Master bed room
- Microwave provision to kitchen
- Combination exhaust fan and light to main bathroom & ensuite
- 4 additional powerpoints
  \*location to be nominated at colour stage\*
- Mirrored sliding doors to wardrobes
- Freestanding stainless steel dishwasher