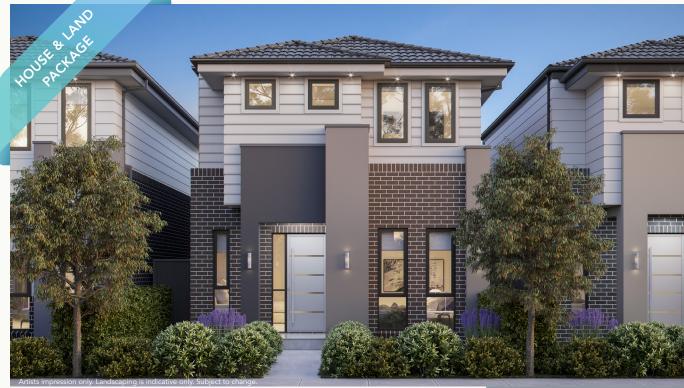

## € 4 € 3 € 2 \$749,900

DIONE DESIGN - URBAN SCHEME

R

NORTH

## **FEATURES**

- 2600mm high ceilings to ground floor
- Designer tiles throughout entire ground floor excl. bedrooms
- 20mm stone kitchen benchtop with double-bowl undermount sink
- 900mm European designed stainless steel appliances including oven, gas cooktop, externally ducted rangehood, dishwasher and microwave
- Freestanding bathtub and stone benchtops to vanities
- Ducted air conditioning 2 zones
- LED downlights
- Automatic garage door and alarm system
- Flyscreens to operable windows
- Fully landscaped site including turf, planting, driveway, letterbox, clothesline and fencing