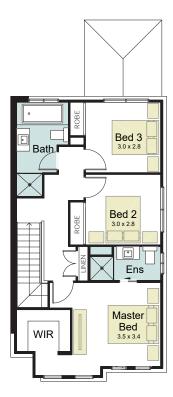

## LAND SIZE 255.7m<sup>2</sup>

| GROSS FLOOR AREA | 183.12m <sup>2</sup> |
|------------------|----------------------|
| ALFRESCO         | 9.00m <sup>2</sup>   |
| PORCH            | 1.73m <sup>2</sup>   |
| GARAGE           | 35.88m <sup>2</sup>  |
| FIRST FLOOR      | 69.03m <sup>2</sup>  |
| GROUND FLOOR     | 67.48m <sup>2</sup>  |
|                  |                      |

**GROUND FLOOR** 

**FIRST FLOOR** 