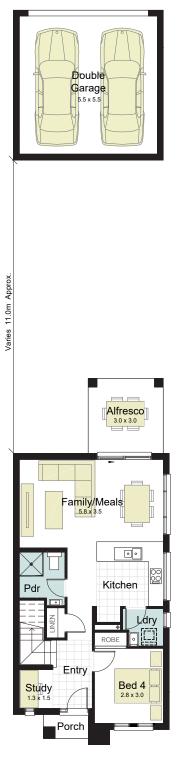

## LAND SIZE 255.7m<sup>2</sup>

| GROSS FLOOR AREA | 183.12m <sup>2</sup> |
|------------------|----------------------|
| ALFRESCO         | 9.00m <sup>2</sup>   |
| PORCH            | 1.73m <sup>2</sup>   |
| GARAGE           | 35.88m <sup>2</sup>  |
| FIRST FLOOR      | 69.03m <sup>2</sup>  |
| GROUND FLOOR     | 67.48m <sup>2</sup>  |
|                  |                      |

**GROUND FLOOR** 

**FIRST FLOOR** 