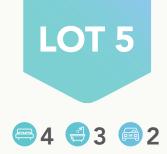

## € 4 € 3 € 2 \$749,900

DIONE DESIGN - URBAN SCHEME

R

NORTH

## LAND SIZE 255.7m<sup>2</sup>

| GROSS FLOOR AREA | 183.12m <sup>2</sup> |
|------------------|----------------------|
| ALFRESCO         | 9.00m <sup>2</sup>   |
| PORCH            | 1.73m <sup>2</sup>   |
| GARAGE           | 35.88m <sup>2</sup>  |
| FIRST FLOOR      | 69.03m <sup>2</sup>  |
| GROUND FLOOR     | 67.48m <sup>2</sup>  |
|                  |                      |