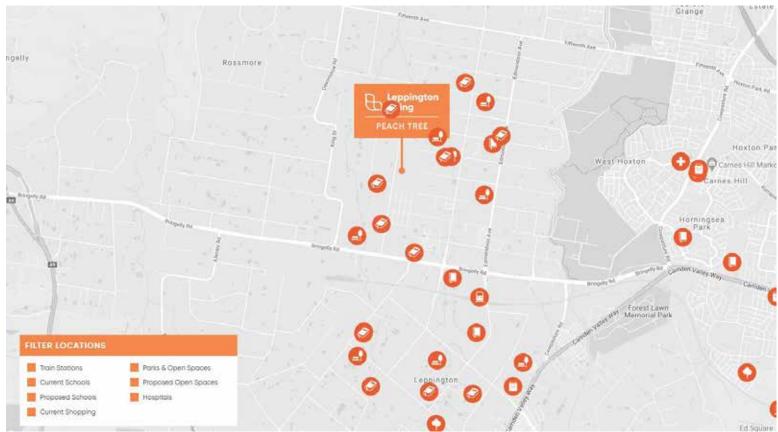

|
| ground<br>garage<br>porch<br>optional alfresco                               | 118.9<br>18.2<br>1.4<br>5.3                                                                                       |
| total                                                                        | 143.8                                                                                                             |
| ground floor                                                                 | (mm)                                                                                                              |
| garage master bed 2 bed 3 bed 4 kitchen family/meals media optional alfresco | 3000x5500<br>3300x3100<br>2800x2800<br>2800x2800<br>2800x2800<br>2800x2800<br>3760x5900<br>2800x2800<br>3210x1750 |











**Display Home Open** 19 Webber Loop, Oran Park View Thursday - Monday 10am - 5pm