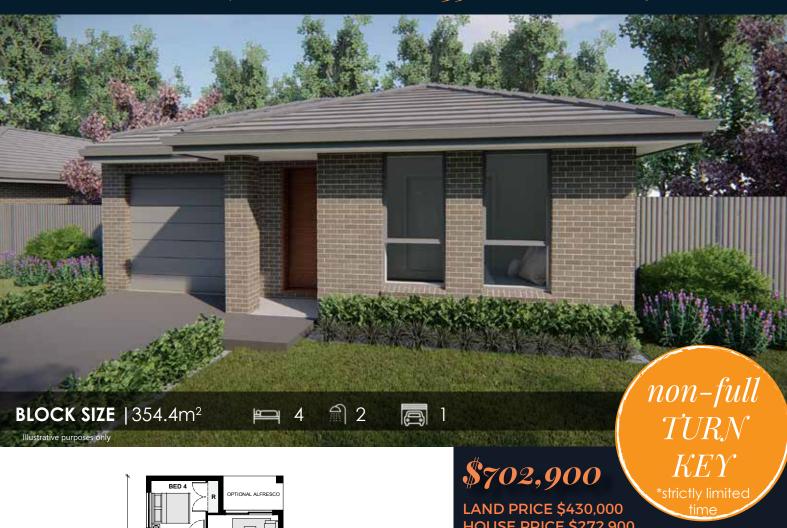

## **HOUSE** & LAND **PACKAGE**

Peach Tree Estate, Austral

Lot 635 Nemean Road, Austral

**HOUSE PRICE \$272,900** 

NB: Excludes fencing and landscaping,

| KIRKHAM 15 - AREAS<br>SUITS 9 x 28M LOT                                      |                                                                                                                   |
|------------------------------------------------------------------------------|-------------------------------------------------------------------------------------------------------------------|
| floor areas                                                                  | (sqm)                                                                                                             |
| ground<br>garage<br>porch<br>optional alfresco                               | 118.9<br>18.2<br>1.4<br>5.3                                                                                       |
| total                                                                        | 143.8                                                                                                             |
| ground floor                                                                 | (mm)                                                                                                              |
| garage master bed 2 bed 3 bed 4 kitchen family/meals media optional alfresco | 3000x5500<br>3300x3100<br>2800x2800<br>2800x2800<br>2800x2800<br>2800x2800<br>3760x5900<br>2800x2800<br>3210x1750 |