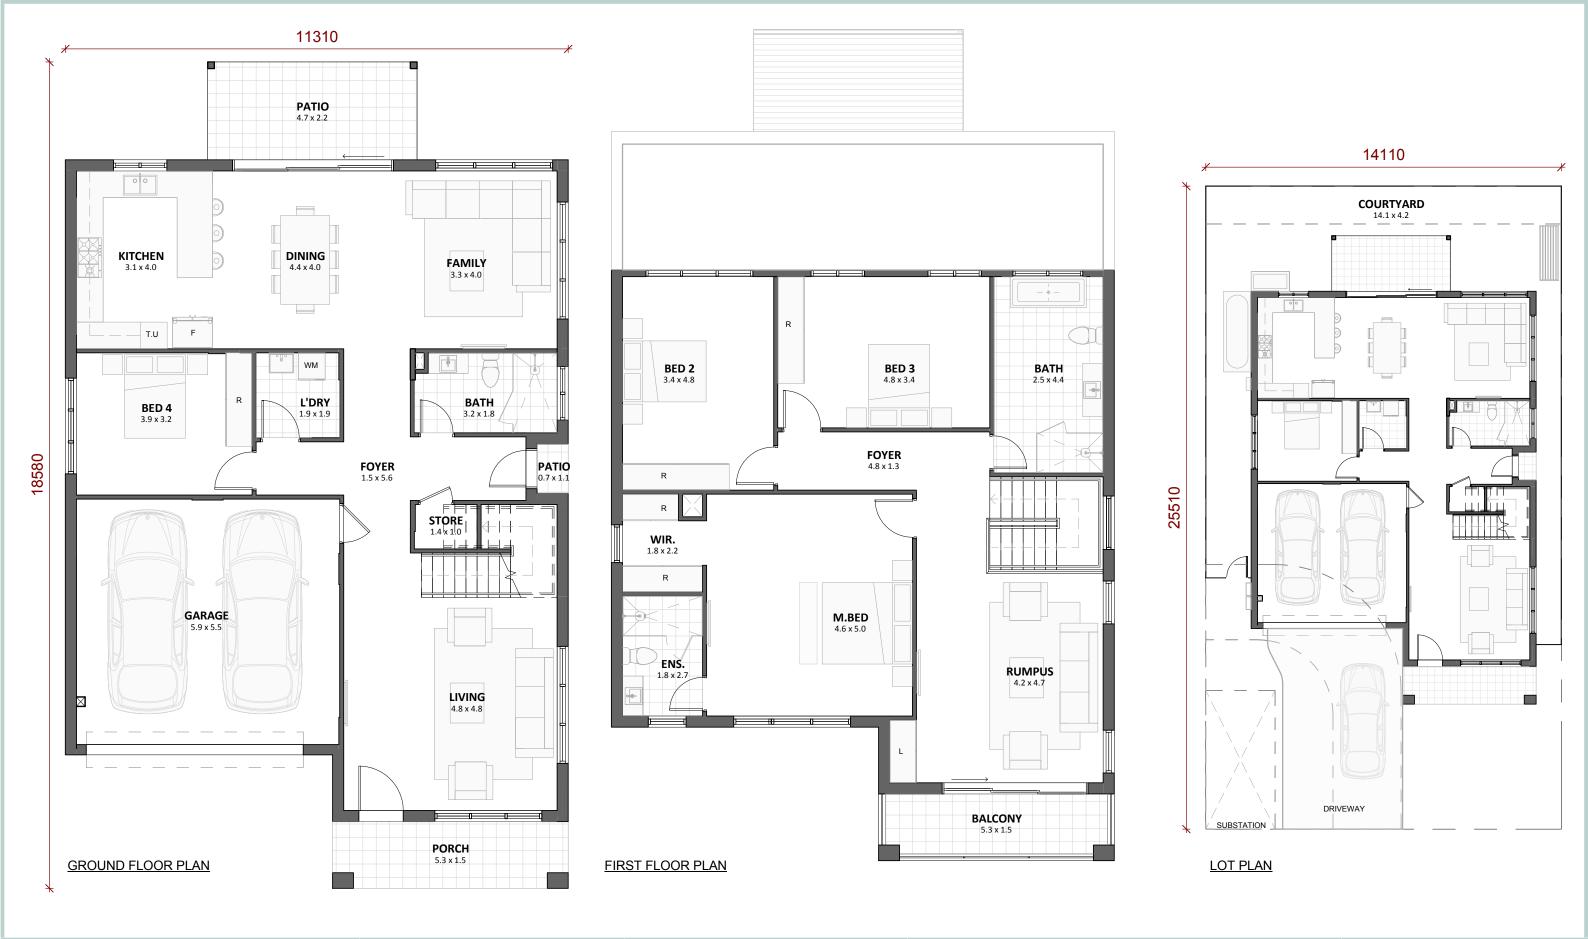

| TOTAL LAND AREA - 360 m <sup>2</sup> (14.1 MT X 25.5 MT)               |               |      |         |  |  |  |  |  |  |
|------------------------------------------------------------------------|---------------|------|---------|--|--|--|--|--|--|
| <b>Ground Floor</b> ( Incl. Garage,Porch & Patio )                     | <b>178</b> m² | 19.2 | Squares |  |  |  |  |  |  |
| First Floor (Incl. Balcony)                                            | <b>132</b> m² | 14.2 | Squares |  |  |  |  |  |  |
| Open space (Incl. Back & Front Courtyard)                              | <b>182</b> m² |      |         |  |  |  |  |  |  |
| TOTAL AREAS:-<br>(GROUND FLOOR + FIRST FLOOR AREA)<br>(SQUARES AND m²) | <b>310</b> m² | 33.4 | Squares |  |  |  |  |  |  |