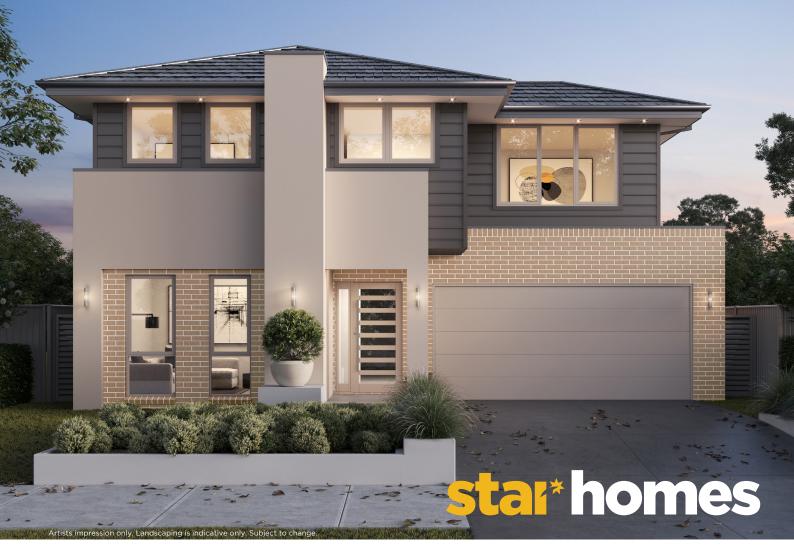

#### Burton 24 - Classic

# Lot 2112 | Albert Park, Box Hill

## \$880,000

#### House & Land Package Land Size: 344m<sup>2</sup>

HomeBuilder Inclusions:

- \* Fixed site costs & basix requirements
- \* 2600mm ceilings to ground floor
- \* 20mm stone benchtops to kitchen and vanities
- Westinghouse stainless steel appliances incl. gas cooktop, underbench oven and externally ducted rangehood
- \* Semi-frameless shower screens, wall hung vanities and freestanding bath
- \* Carpet floor coverings to living & bedrooms
- \* Ceramic tiles to entry, kitchen, porch and alfresco
- \* Split system air-conditioning to main living area
- \* Automatic garage door with remotes
- \* Coloured concrete driveway