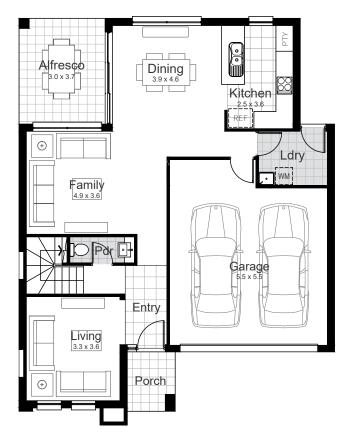

### Lot 2112 | Albert Park, Box Hill

| 224.92 m <sup>2</sup> |
|-----------------------|
| 11.84 m <sup>2</sup>  |
| 3.56 m <sup>2</sup>   |
| 33.06 m <sup>2</sup>  |
| 84.73 m <sup>2</sup>  |
| 91.73 m <sup>2</sup>  |
|                       |

Ground Floor

First Floor

© \*All drawings and photography are for illustrative purposes and should be used as a guide only. Star Homes reserve the right to withdraw packages, revise plans, specifications and pricing without notice or obligation. Copyright of plans and documentation used by Star Homes shall remain the exclusive property of the producing or authorised entity unless a license is issued otherwise. This house and land package is inclusive of GST. Star Homes have made all reasonable efforts to ensure the accuracy of this package flyer. It is recommended that the purchaser make their own enquiries in relation to this product offering and review their tender documentation with due care. Information and pricing are correct as at 24th July 2020. Changes can be accommodated to the package as requested by the purchaser subject to permissibility, however any changes as directed by the purchaser will be at their own cost. Star Homes ABN 35 602 963 502. Builder's Licence 290700C.