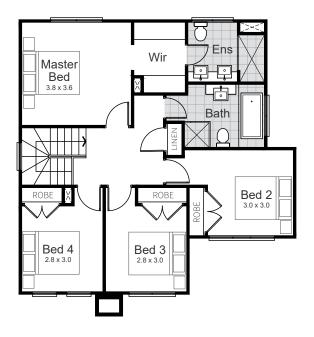

### Lot 2112 | Albert Park, Box Hill

| 224.92 m <sup>2</sup> |
|-----------------------|
| 11.84 m <sup>2</sup>  |
| 3.56 m <sup>2</sup>   |
| 33.06 m <sup>2</sup>  |
| 84.73 m <sup>2</sup>  |
| 91.73 m <sup>2</sup>  |
|                       |

Ground Floor

First Floor

© \*All drawings and photography are for illustrative purposes and should be used as a guide only. Star Homes reserve the right to withdraw packages, revise plans, specifications and pricing without notice or obligation. Copyright of plans and documentation used by Star Homes shall remain the exclusive property of the producing or authorised entity unless a license is issued otherwise. This house and land package is inclusive of GST. Star Homes have made all reasonable efforts to ensure the accuracy of this package flyer. It is recommended that the purchaser make their own enquiries in relation to this product offering and review their tender documentation with due care. Information and pricing are correct as at 24th July 2020. Changes can be accommodated to the package as requested by the purchaser subject to permissibility, however any changes as directed by the purchaser will be at their own cost. Star Homes ABN 35 602 963 502. Builder's Licence 290700C.