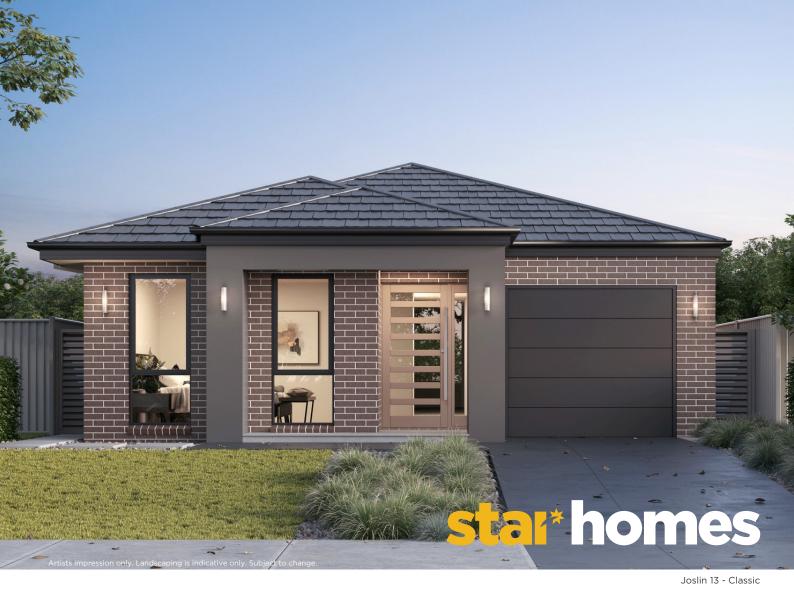

## Lot 2103 | Albert Park, Box Hill

\$720,900

## House & Land Package Land Size: 314m<sup>2</sup>

HomeBuilder Inclusions:

- \* Fixed site costs & basix requirements
- \* 2600mm ceilings
- \* 20mm stone benchtops to kitchen and vanities
- \* Westinghouse stainless steel appliances incl. gas cooktop, underbench oven and externally ducted rangehood
- \* Semi-frameless shower screens, wall hung vanities and freestanding bath
- \* Carpet floor coverings to living & bedrooms
- \* Ceramic tiles to entry, kitchen, porch and alfresco
- \* Split system air-conditioning to main living area
- \* Automatic garage door with remotes
- \* Coloured concrete driveway