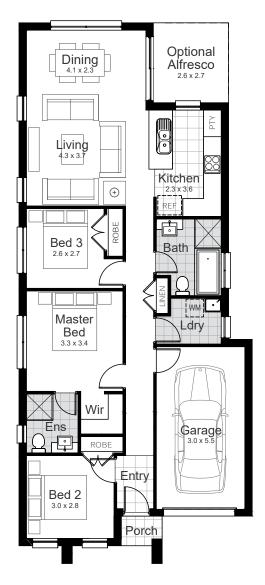

## Lot 2103 | Albert Park, Box Hill

3

| <b>Gross Floor Area</b> | 121.88 m²             |
|-------------------------|-----------------------|
| Porch                   | 1.60 m <sup>2</sup>   |
| Garage                  | 18.86 m <sup>2</sup>  |
| Ground Floor            | 101.42 m <sup>2</sup> |

**Ground Floor** 