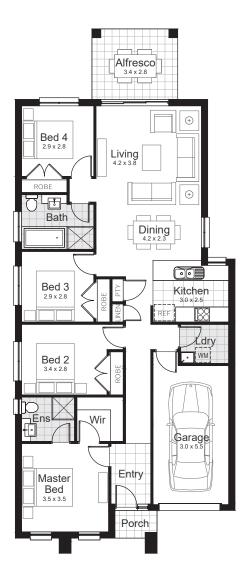

## Lot 30 | Bella Rise, Riverstone

| 151.42 m <sup>2</sup> |
|-----------------------|
| 9.52 m <sup>2</sup>   |
| 2.13 m <sup>2</sup>   |
| 19.21 m <sup>2</sup>  |
| 120.56 m <sup>2</sup> |
|                       |

Ground Floor

© \*All drawings and photography are for illustrative purposes and should be used as a guide only. Star Homes reserve the right to withdraw packages, revise plans, specifications and pricing without notice or obligation. Copyright of plans and documentation used by Star Homes shall remain the exclusive property of the producing or authorised entity unless a license is issued otherwise. This house and land package is inclusive of GST. Star Homes have made all reasonable efforts to ensure the accuracy of this package flyer. It is recommended that the purchaser make their own enquiries in relation to this product offering and review their tender documentation with due care. Information and pricing are correct as at 24th July 2020. Changes can be accommodated to the package as requested by the purchaser subject to permissibility, however any changes as directed by the purchaser will be at their own cost. Star Homes ABN 35 602 963 502. Builder's Licence 290700C.