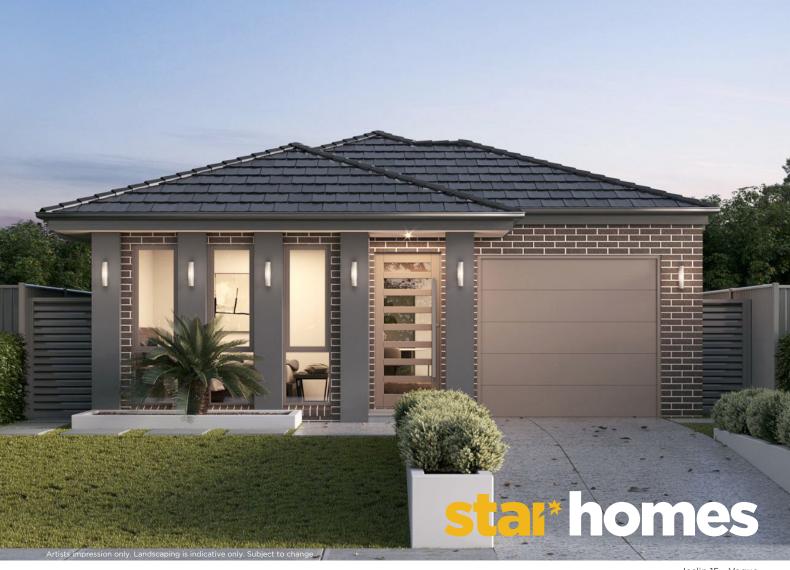

Joslin 15 - Vogue

## Lot 2057 | Albert Park, Box Hill

\$759,900

## **House & Land Package** Land Size: 333m<sup>2</sup>

HomeBuilder Inclusions:

- \* Fixed site costs & basix requirements
- \* 2600mm ceilings
- \* 20mm stone benchtops to kitchen and vanities
- \* Westinghouse stainless steel appliances incl. gas cooktop, underbench oven and externally ducted rangehood
- \* Semi-frameless shower screens, wall hung vanities and freestanding bath
- \* Carpet floor coverings to living & bedrooms
- \* Ceramic tiles to entry, kitchen, porch and alfresco
- \* Split system air-conditioning to main living area
- \* Automatic garage door with remotes
- \* Coloured concrete driveway