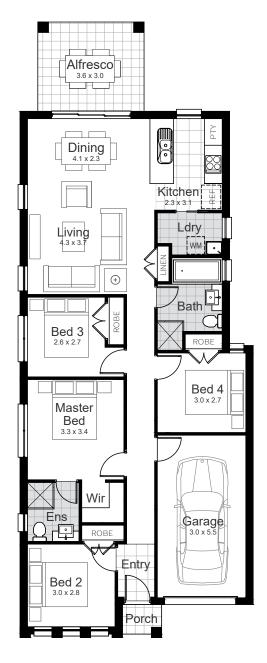

## Lot 2057 | Albert Park, Box Hill

| <b>Gross Floor Area</b> | 139.32 m <sup>2</sup> |
|-------------------------|-----------------------|
| Alfresco                | 10.80 m <sup>2</sup>  |
| Porch                   | 1.37 m <sup>2</sup>   |
| Garage                  | 18.86 m <sup>2</sup>  |
| Ground Floor            | 108.39 m <sup>2</sup> |

**Ground Floor** 