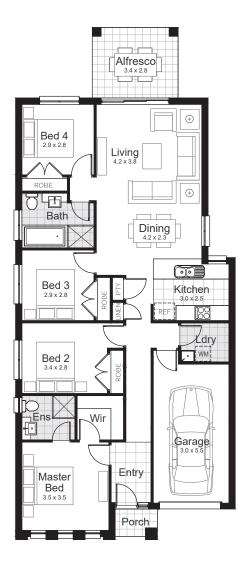

## Lot 134 | Crown Hill, Riverstone

| Gross Floor Area | 151.12 m <sup>2</sup> |
|------------------|-----------------------|
| Alfresco         | 9.52 m <sup>2</sup>   |
| Porch            | 1.89 m <sup>2</sup>   |
| Garage           | 19.21 m <sup>2</sup>  |
| Ground Floor     | 120.50 m <sup>2</sup> |

Ground Floor

© \*All drawings and photography are for illustrative purposes and should be used as a guide only. Star Homes reserve the right to withdraw packages, revise plans, specifications and pricing without notice or obligation. Copyright of plans and documentation used by Star Homes shall remain the exclusive property of the producing or authorised entity unless a license is issued otherwise. This house and land package is inclusive of GST. Star Homes have made all reasonable efforts to ensure the accuracy of this package fiyer. It is recommended that the purchaser make their own enquiries in relation to this product offering and review their tender documentation with due care. Information and pricing are correct as at 24th July 2020. Changes can be accommodated to the package as requested by the purchaser subject to permissibility, however any changes as directed by the purchaser will be at their own cost. Star Homes ABN 35 602 963 502. Builder's Licence 290700C.