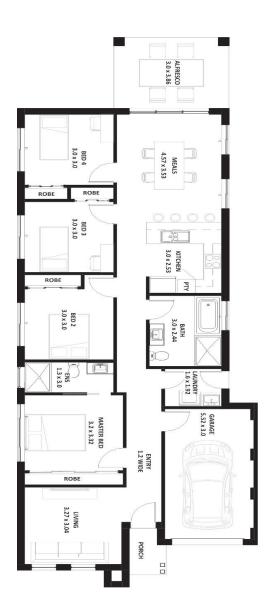

# Cetin 16.5 Lot 107 Ardennes Ave, Edmondson Park

### Home 154.39m<sup>2</sup>

Width 7.10m Depth 22.50m

### LAND 302.6m<sup>2</sup>

Width 9.0m Depth 33.62

33.62m