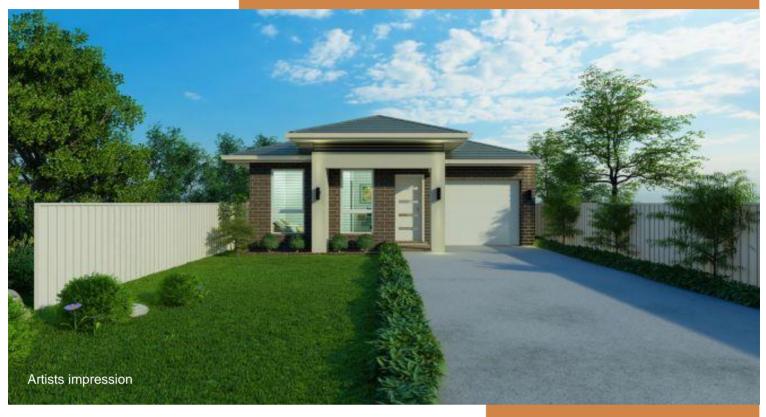

### **HOUSE & LAND PACKAGE**

Evoke Series by Vogue Homes

4

**Cetin 16.5** 

Iris façade Lot 107 Ardennes Ave, Edmondson Park

LAND 302.6m<sup>2</sup> HOME 154.39m<sup>2</sup>

\$780,000\*

This fixed price home and land package includes a plenty of rooms and living space as well as linen space. Perfect for families!

## Cetin 16.5

Lot 107

Ardennes Ave, Edmondson Park