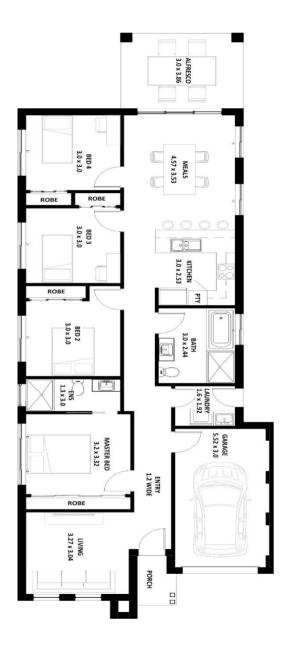

## Cetin 16.5

Lot 107

Ardennes Ave, Edmondson Park

#### Home 154.39m<sup>2</sup>

Width 7.10m Depth 22.50m

#### LAND 302.6m<sup>2</sup>

Width 9.0m Depth 33.62m