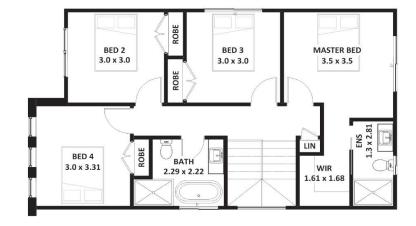

## Eaton 17.5 (2) Lot 607 Peach Tree Estate, Kelly Street, Austral

## Home 163.72m<sup>2</sup>

Width 7.8m Depth 13.03m