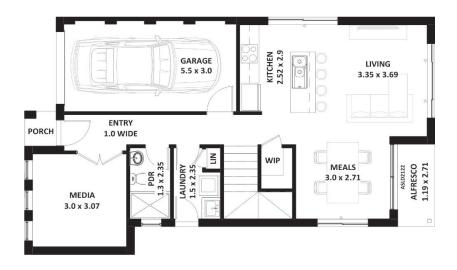

## Eaton 17.5 (2) Lot 607 Peach Tree Estate, Kelly Street, Austral

## Home 163.72m<sup>2</sup>

Width 7.8m Depth 13.03m