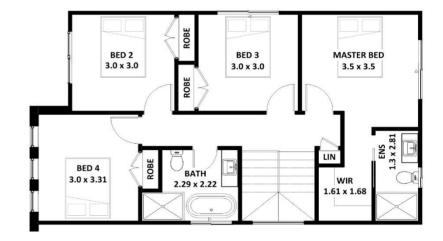

## Eaton 17.5 (2)

Lot 607 Peach Tree Estate, Kelly Street, Austral

### Home 163.72m<sup>2</sup>

Width 7.8m Depth 13.03m