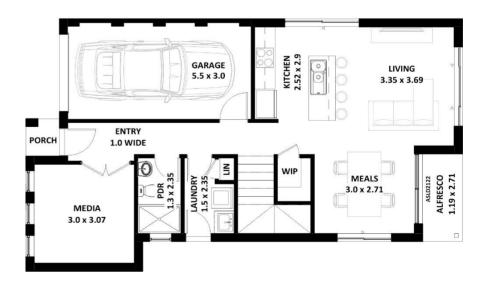

## Eaton 17.5 (2)

Lot 607 Peach Tree Estate, Kelly Street, Austral

### Home 163.72m<sup>2</sup>

Width 7.8m Depth 13.03m