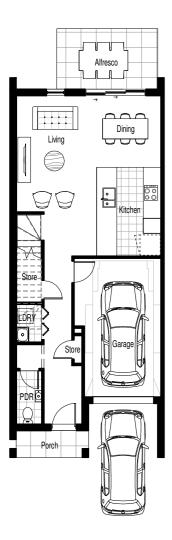

Front Elevation

Ground Floor

First Floor

| AREA SCHEDULE |         |
|---------------|---------|
| GROUND        | 60m2    |
| FIRST         | 76.6m2  |
| GARAGE        | 19.6m2  |
| PORCH         | 3m2     |
| ALFRESCO      | 9.6m2   |
| BALCONY       | 2.8m2   |
| Grand Total   | 171.6m2 |

Areas calculated are approximate only, they have been calculated under the definition of GBA. which includes: external walls, stair voids and penetrations