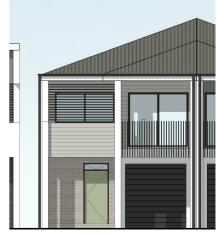

Front Elevation

Ground Floor

First Floor

| AREA SCHEDULE |         |
|---------------|---------|
| GROUND        | 60m2    |
| FIRST         | 76.6m2  |
| GARAGE        | 19.6m2  |
| PORCH         | 3m2     |
| ALFRESCO      | 9.6m2   |
| BALCONY       | 2.8m2   |
| Grand Total   | 171.6m2 |