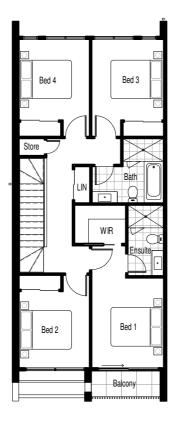

Front Elevation

Ground Floor

First Floor

| AREA SCHEDULE |         |
|---------------|---------|
| GROUND        | 60m2    |
| FIRST         | 76.6m2  |
| GARAGE        | 19.6m2  |
| PORCH         | 3m2     |
| ALFRESCO      | 9.6m2   |
| BALCONY       | 2.8m2   |
| Grand Total   | 171.6m2 |

Areas calculated are approximate only, they have been calculated under the definition of GBA. which includes: external walls, stair voids and penetrations