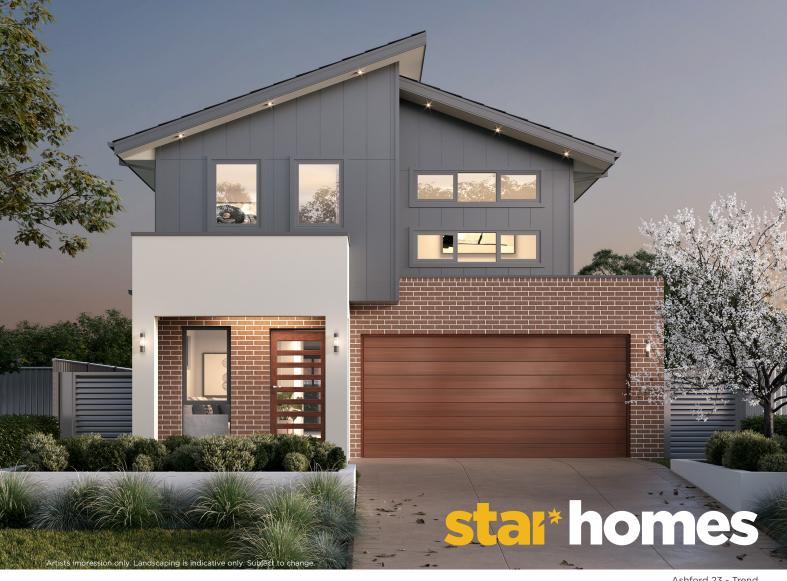

Ashford 23 - Trend

## Lot 106 | Crown Hill, Riverstone

\$837,000

## **House & Land Package** Land Size: 365m<sup>2</sup>

HomeBuilder Inclusions:

- \* Fixed site costs & basix requirements
- \* 2600mm ceilings to ground floor
- \* 20mm stone benchtops to kitchen and vanities
- \* Westinghouse stainless steel appliances incl. gas cooktop, underbench oven and externally ducted rangehood
- \* Semi-frameless shower screens, wall hung vanities and freestanding bath
- \* Carpet floor coverings to living & bedrooms
- \* Ceramic tiles to entry, kitchen, porch and alfresco
- \* Split system air-conditioning to main living area
- \* Automatic garage door with remotes
- \* Coloured concrete driveway