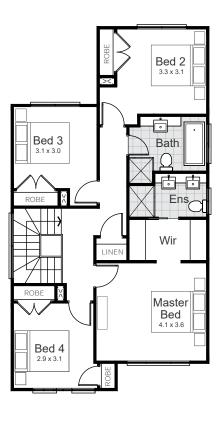

## Lot 106 | Crown Hill, Riverstone

| <b>Gross Floor Area</b> | 209.15 m <sup>2</sup> |
|-------------------------|-----------------------|
| Alfresco                | 9.45 m <sup>2</sup>   |
| Porch                   | 4.13 m <sup>2</sup>   |
| Garage                  | 34.70 m <sup>2</sup>  |
| First Floor             | 84.66 m <sup>2</sup>  |
| Ground Floor            | 76.01 m <sup>2</sup>  |
|                         |                       |

**Ground Floor** 

First Floor