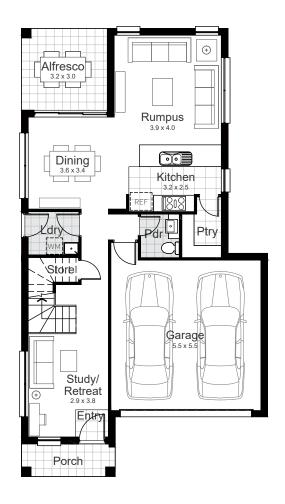

## Lot 106 | Crown Hill, Riverstone

| <b>Gross Floor Area</b> | 209.15 m <sup>2</sup> |
|-------------------------|-----------------------|
| Alfresco                | 9.45 m <sup>2</sup>   |
| Porch                   | 4.13 m <sup>2</sup>   |
| Garage                  | 34.70 m <sup>2</sup>  |
| First Floor             | 84.66 m <sup>2</sup>  |
| Ground Floor            | 76.01 m <sup>2</sup>  |
|                         |                       |

**Ground Floor** 

First Floor