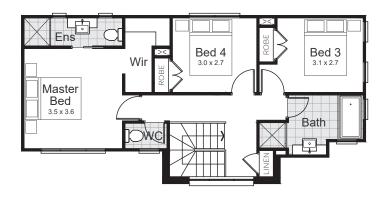

## Lot 901 | Crown Hill, Riverstone

| Gross Floor Area | 180.03 m <sup>2</sup> |
|------------------|-----------------------|
| Alfresco         | 8.67 m <sup>2</sup>   |
| Porch            | 3.88 m <sup>2</sup>   |
| Garage           | 34.39 m <sup>2</sup>  |
| First Floor      | 63.98 m <sup>2</sup>  |
| Ground Floor     | 69.11 m <sup>2</sup>  |

First Floor

Ground Floor

© \*All drawings and photography are for illustrative purposes and should be used as a guide only. Star Homes reserve the right to withdraw packages, revise plans, specifications and pricing without notice or obligation. Copyright of plans and documentation used by Star Homes shall remain the exclusive property of the producing or authorised entity unless a license is issued otherwise. This house and land package is inclusive of GST. Star Homes have made all reasonable efforts to ensure the accuracy of this package flyer. It is recommended that the purchaser make their own enquiries in relation to this product offering and review their tender documentation with due care. Information and pricing are correct as at 24th July 2020. Changes can be accommodated to the package as requested by the purchaser subject to permissibility, however any changes as directed by the purchaser will be at their own cost. Star Homes ABN 35 602 963 502. Builder's Licence 290700C.