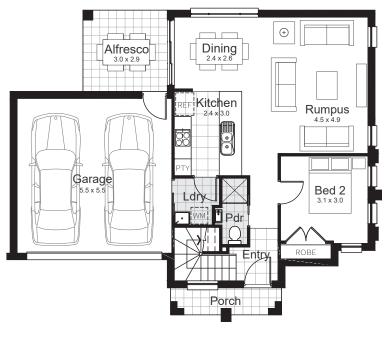

## Lot 901 | Crown Hill, Riverstone

| Gross Floor Area | 180.03 m <sup>2</sup> |
|------------------|-----------------------|
| Alfresco         | 8.67 m <sup>2</sup>   |
| Porch            | 3.88 m <sup>2</sup>   |
| Garage           | 34.39 m <sup>2</sup>  |
| First Floor      | 63.98 m <sup>2</sup>  |
| Ground Floor     | 69.11 m <sup>2</sup>  |

First Floor

Ground Floor

© \*All drawings and photography are for illustrative purposes and should be used as a guide only. Star Homes reserve the right to withdraw packages, revise plans, specifications and pricing without notice or obligation. Copyright of plans and documentation used by Star Homes shall remain the exclusive property of the producing or authorised entity unless a license is issued otherwise. This house and land package is inclusive of GST. Star Homes have made all reasonable efforts to ensure the accuracy of this package flyer. It is recommended that the purchaser make their own enquiries in relation to this product offering and review their tender documentation with due care. Information and pricing are correct as at 24th July 2020. Changes can be accommodated to the package as requested by the purchaser subject to permissibility, however any changes as directed by the purchaser will be at their own cost. Star Homes ABN 35 602 963 502. Builder's Licence 290700C.