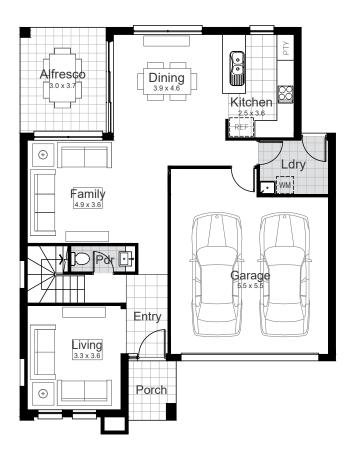

## Lot 10 | Albert Park, Box Hill

| <b>Gross Floor Area</b> | 224.92 m <sup>2</sup> |
|-------------------------|-----------------------|
| Alfresco                | 11.84 m <sup>2</sup>  |
| Porch                   | 3.56 m <sup>2</sup>   |
| Garage                  | 33.06 m <sup>2</sup>  |
| First Floor             | 84.73 m <sup>2</sup>  |
| Ground Floor            | 91.73 m <sup>2</sup>  |

**Ground Floor** 

First Floor