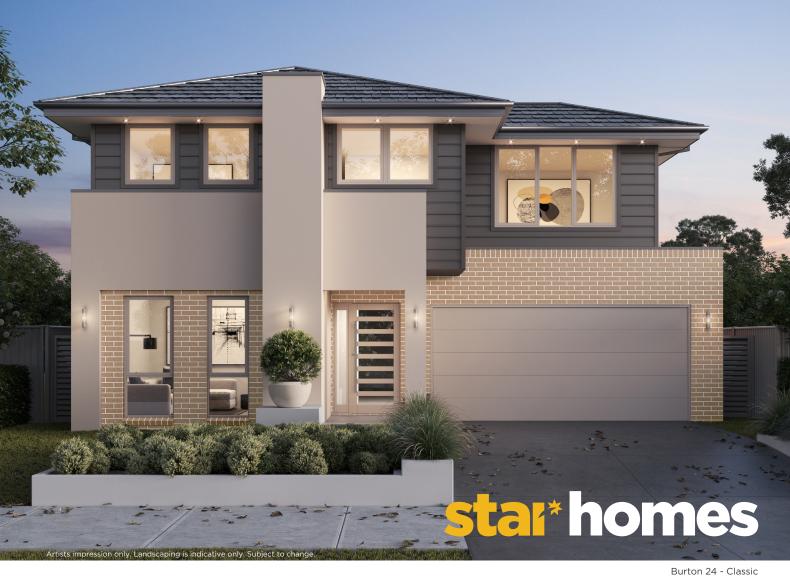

## Lot 10 | Albert Park, Box Hill

\$886,000

## **House & Land Package** Land Size: 353.3m<sup>2</sup>

HomeBuilder Inclusions:

- \* Fixed site costs & basix requirements
- \* 2600mm ceilings to ground floor
- \* 20mm stone benchtops to kitchen and vanities
- \* Westinghouse stainless steel appliances incl. gas cooktop, underbench oven and externally ducted rangehood
- \* Semi-frameless shower screens, wall hung vanities and freestanding bath
- \* Carpet floor coverings to living & bedrooms
- \* Ceramic tiles to entry, kitchen, porch and alfresco
- \* Split system air-conditioning to main living area
- \* Automatic garage door with remotes
- \* Coloured concrete driveway

## Lot 10 | Albert Park, Box Hill

| <b>Gross Floor Area</b> | 224.92 m <sup>2</sup> |
|-------------------------|-----------------------|
| Alfresco                | 11.84 m <sup>2</sup>  |
| Porch                   | 3.56 m <sup>2</sup>   |
| Garage                  | 33.06 m <sup>2</sup>  |
| First Floor             | 84.73 m <sup>2</sup>  |
| Ground Floor            | 91.73 m <sup>2</sup>  |