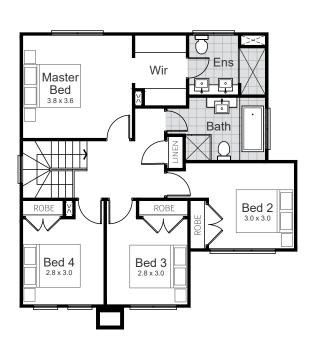

## Lot 10 | Albert Park, Box Hill

| <b>Gross Floor Area</b> | 224.92 m <sup>2</sup> |
|-------------------------|-----------------------|
| Alfresco                | 11.84 m <sup>2</sup>  |
| Porch                   | 3.56 m <sup>2</sup>   |
| Garage                  | 33.06 m <sup>2</sup>  |
| First Floor             | 84.73 m <sup>2</sup>  |
| Ground Floor            | 91.73 m <sup>2</sup>  |

**Ground Floor** 

First Floor