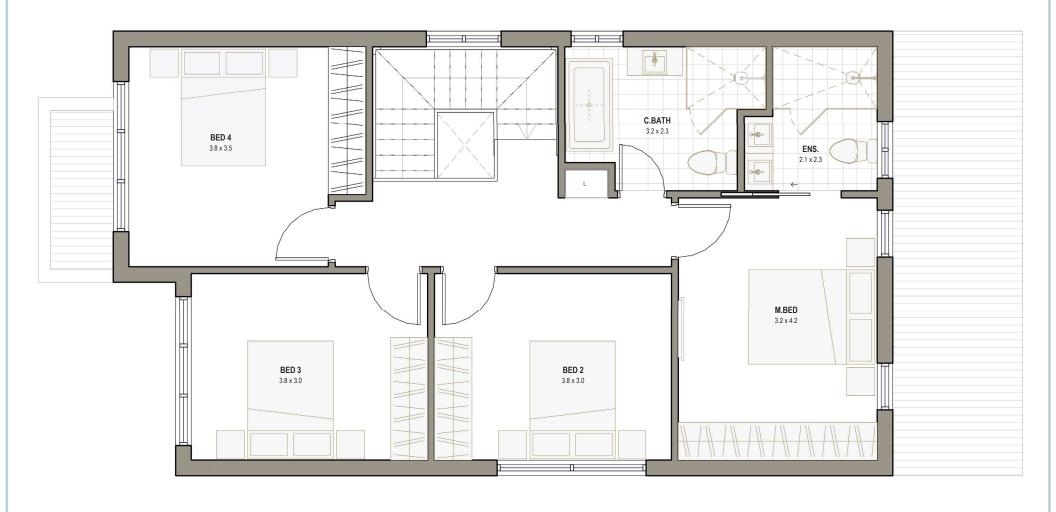

**FIRST FLOOR LAYOUT** 

THIS PLAN IS ONLY FOR ILLUSTRATIVE PURPOSE AND FOR MARKETING PURPOSE.AREAS ARE INDICATIVE AND SUBJECT TO FURTHER CHANGE AS PER UNITS. DRIVEWAYS MAY CHANGE/FLIP AS PER UNIT SELECTED. PRIVATE OPEN SPACE AREA WILL DIFFER UNIT TO UNIT.ROOM SIZE IS INCLUDING ROBES.EXTRA CAR SPACE IS SUBJECT TO CHANGE AS ALLOTED TO DIFFERENT LOTS.WINDOWS AND DOOR SIZES ARE INDICATIVE ONLY.EASMENT CAN AFFECT THE FRONT SET BACK OP中性中的USE.

RETAINING WALLS MAY BE ADDED AS PER SITE LEVELS DURING CONSTRUCTION STAGE.