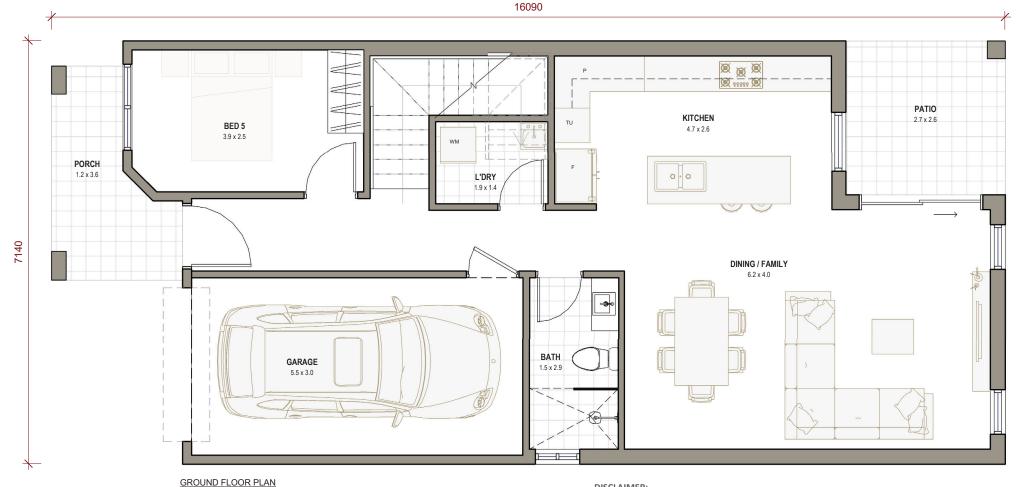

## DISCLAIMER:-

THIS PLAN IS ONLY FOR ILLUSTRATIVE PURPOSE AND FOR MARKETING PURPOSE.AREAS ARE INDICATIVE AND SUBJECT TO FURTHER CHANGE AS PER UNITS. **DRIVEWAYS** MAY CHANGE/FLIP AS PER UNIT SELECTED. PRIVATE OPEN SPACE AREA WILL DIFFER UNIT TO UNIT.ROOM SIZE IS INCLUDING ROBES.EXTRA CAR SPACE IS SUBJECT TO CHANGE AS ALLOTED TO DIFFERENT LOTS.WINDOWS AND DOOR SIZES ARE INDICATIVE ONLY.EASMENT CAN AFFECT THE FRONT SET BACK OF THE HOUSE. **RETAINING WALLS MAY BE ADDED AS PER SITE LEVELS DURING CONSTRUCTION STAGE.** 