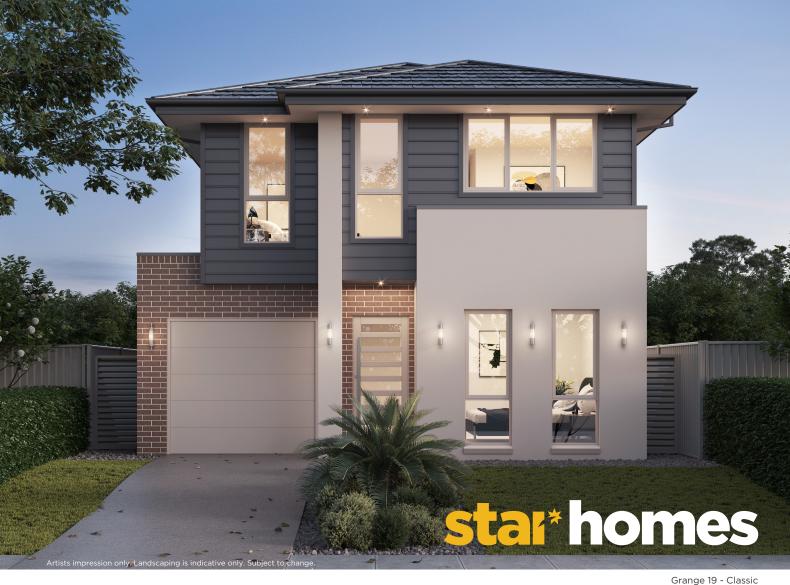

## Lot 2 | Bella Rise, Riverstone

\$800,000

## **House & Land Package** Land Size: 376m<sup>2</sup>

HomeBuilder Inclusions:

- \* Fixed site costs & basix requirements
- \* 2600mm ceilings to ground floor
- \* 20mm stone benchtops to kitchen and vanities
- \* Westinghouse stainless steel appliances incl. gas cooktop, underbench oven and externally ducted rangehood
- \* Semi-frameless shower screens, wall hung vanities and freestanding bath
- \* Carpet floor coverings to living & bedrooms
- \* Ceramic tiles to entry, kitchen, porch and alfresco
- \* Split system air-conditioning to main living area
- \* Automatic garage door with remotes
- \* Coloured concrete driveway