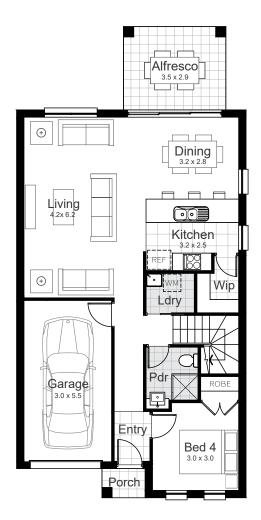

## Lot 2 | Bella Rise, Riverstone

| <b>Gross Floor Area</b> | 176.64 m <sup>2</sup> |
|-------------------------|-----------------------|
| Alfresco                | 9.98 m <sup>2</sup>   |
| Porch                   | 1.48 m <sup>2</sup>   |
| Garage                  | 18.69 m <sup>2</sup>  |
| First Floor             | 65.40 m <sup>2</sup>  |
| Ground Floor            | 81.09 m <sup>2</sup>  |

**Ground Floor** 

First Floor