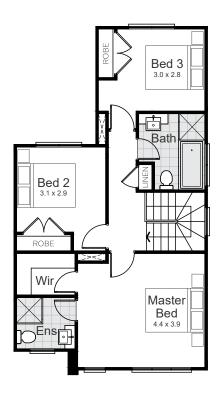

## Lot 2 | Bella Rise, Riverstone

| <b>Gross Floor Area</b> | 176.64 m <sup>2</sup> |
|-------------------------|-----------------------|
| Alfresco                | 9.98 m <sup>2</sup>   |
| Porch                   | 1.48 m <sup>2</sup>   |
| Garage                  | 18.69 m <sup>2</sup>  |
| First Floor             | 65.40 m <sup>2</sup>  |
| Ground Floor            | 81.09 m <sup>2</sup>  |

**Ground Floor** 

First Floor