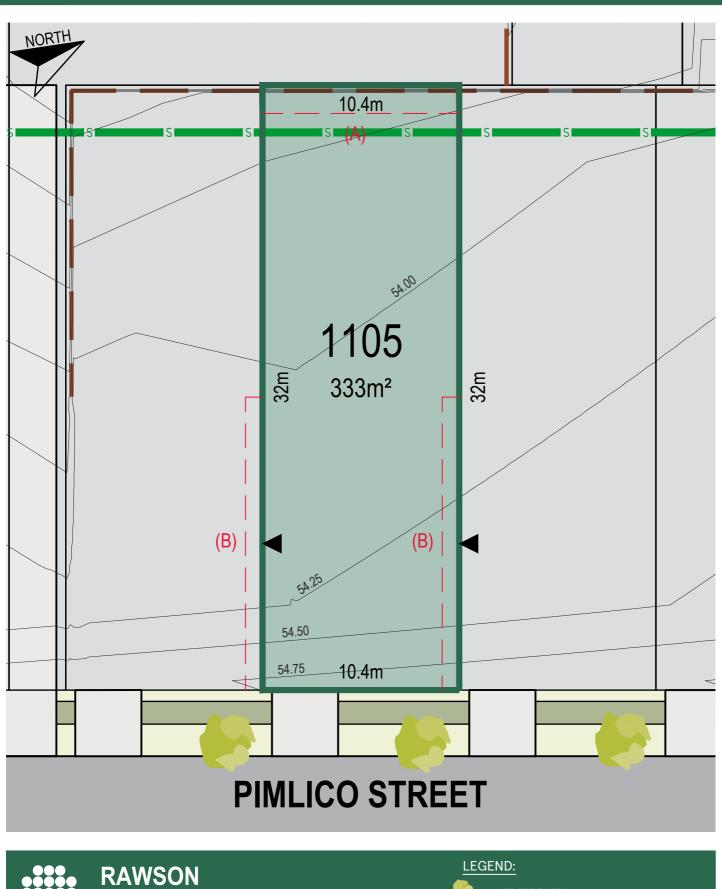

COMMUNITIES **Box Hill** 

\_ot 1105 Disclaimer: This lot plan is indicative only.

Disconney: This top pair is indicated only. Purchasers must rely on their own enquiries, the contract for sale of land and the building contract. Dimensions, contours and areas are subject to final survey and are subject to council approval. Easement, sewer, and street tree locations are indicative only and are subject to change. Information shown is accurate as of January 2020.