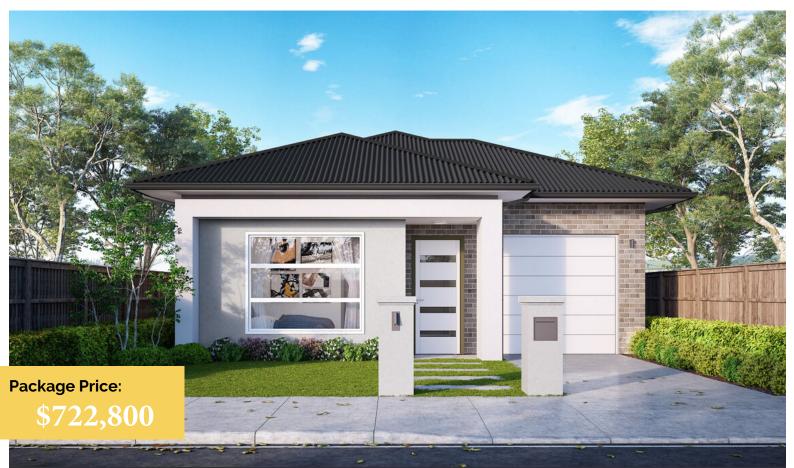

# Leppington Leppington Heights Estate

Land Register: Nov 2020

### Land: 343m<sup>2</sup>

### House: 140m<sup>2</sup>

## Land Price: \$ 460,000