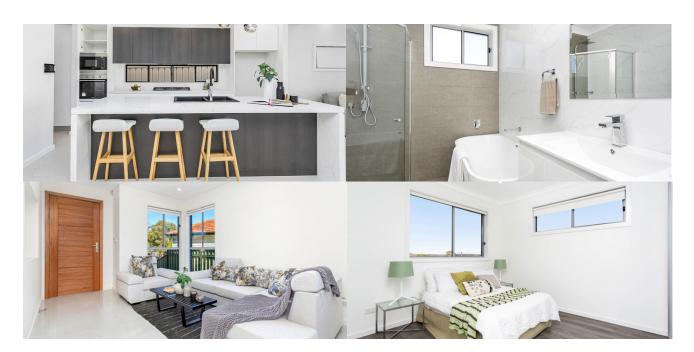

#### GOLDEN NEST PREMIUM INCLUSIONS

- ✓ Fixed site costs, no surprises
- ✓ 2700mm raised ground ceiling height
- ✓ 2-Zone Ducted Reverse Air conditioner
- ✓ Generously turfed and landscaped
- 20mm manufactured stone benchtop to kitchen
- $\checkmark$  Carpeted and tiled throughout
- Superior fittings and fixtures
- LED Downlights throughout
- Full tiling to bathroom and ensuite
- Floating vanities to bathroom and ensuite on applicable plans

- / Niches to bathroom and ensuite showers
- Flyscreens provided to all windows & quality roller blinds throughout
- / Tiled alfresco and patio
- Colour through concrete driveway
- Clothesline & letterbox
- ✓ Multi-coat paint system
- ✓ All homes include BASIX requirements
- Professionally selected external and internal colours and materials
- Quality stainless steel appliances with 5 year warranty