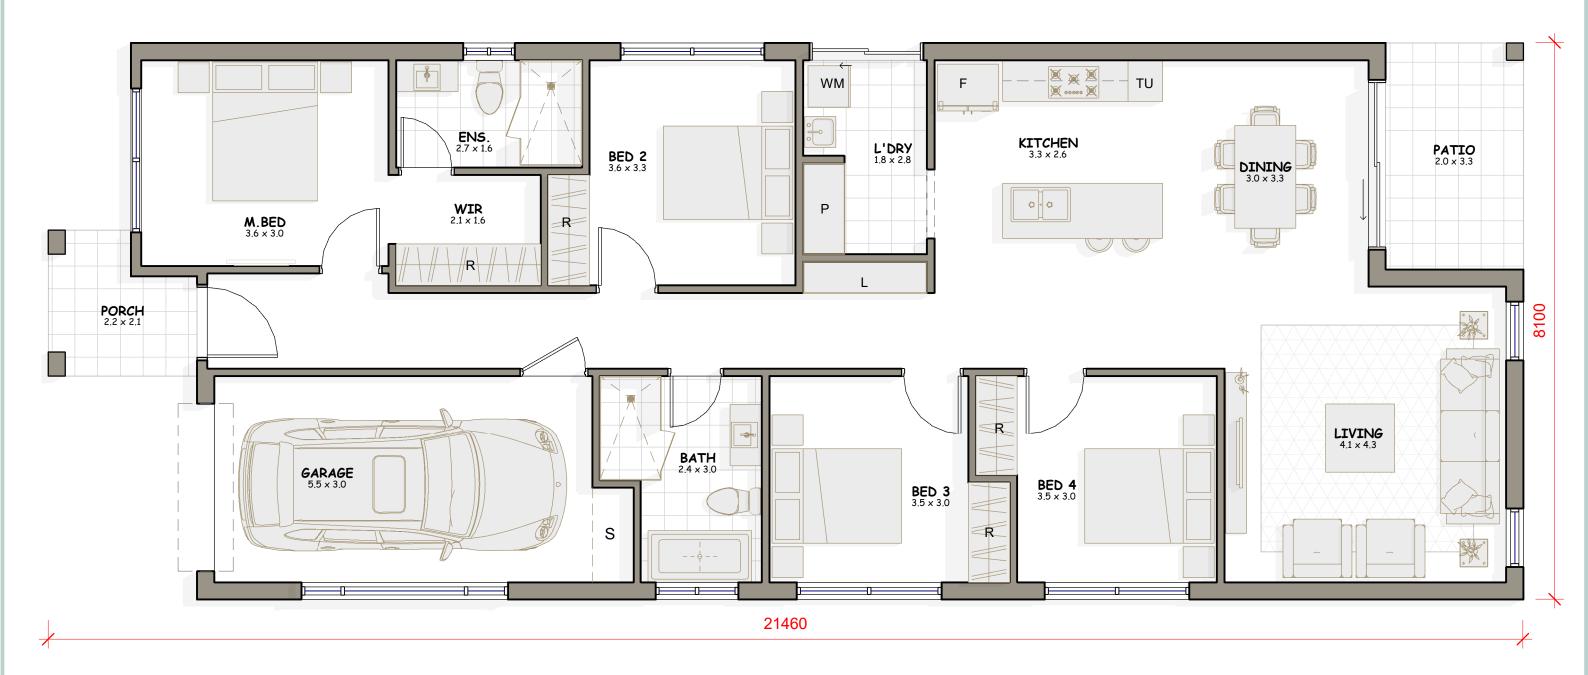

## DISCLAIMER:-

THIS PLAN IS ONLY FOR ILLUSTRATIVE PURPOSE AND FOR MARKETING PURPOSE. AREAS ARE INDICATIVE AND SUBJECT TO FURTHER CHANGE AS PER UNITS. DRIVEWAYS MAY CHANGE/FLIP AS PER UNIT SELECTED. PRIVATE OPEN SPACE AREA WILL DIFFER UNIT TO UNIT.ROOM SIZE IS INCLUDING ROBES.EXTRA CAR SPACE IS SUBJECT TO CHANGE AS ALLOTED TO DIFFERENT LOTS.WINDOWS AND DOOR SIZES ARE INDICATIVE ONLY. EASMENT CAN AFFECT THE FRONT SET BACK OF THE HOUSE. RETAINING WALLS MAY BE ADDED AS PER SITE LEVELS DURING CONSTRUCTION STAGE.

10/07/2020 1·44·46 PM Strata Schemes (Freehold Development) Act 1973. Note: Store(S), Robe(R), Linen(L), Bath fixtures, Laundry fixtures & Kitchen joinery fixtures, form part of sales package. TV and other items such as credenza, sofa, study desk, TV units & beds are not included as part of sale. Windows and doors sizes are indicative and subject to change based on legislative appre