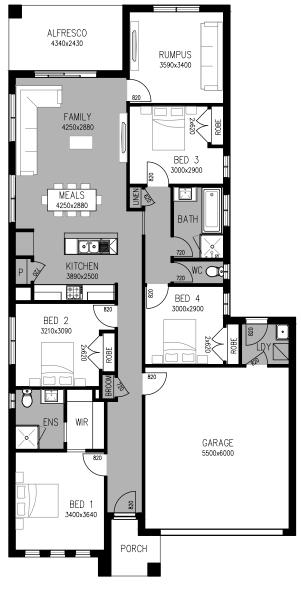

## LOT 92 STARLING STREET, MANGO HILL

HALPINE LAKE ESTATE

HOUSE AREA 201.40m<sup>2</sup>

LAND AREA 713m<sup>2</sup>

TITLE RELEASE TITLED

HOUSE PRICE \$268,925

LAND PRICE \$395,000

TOTAL PRICE \$663,925

Fully landscaped front and rear gardens, including coloured concrete driveway, path and rear outdoor living area, fences to sides and rear, clothesline and letterbox

NOTE: Minimum lot size may vary depending on the estate design guidelines and building envelopes. Floor plan areas may vary slightly in size depending on facade selection. Floor plans shown are not to scale. Floor plan may be mirrored to suit garage crossover location.