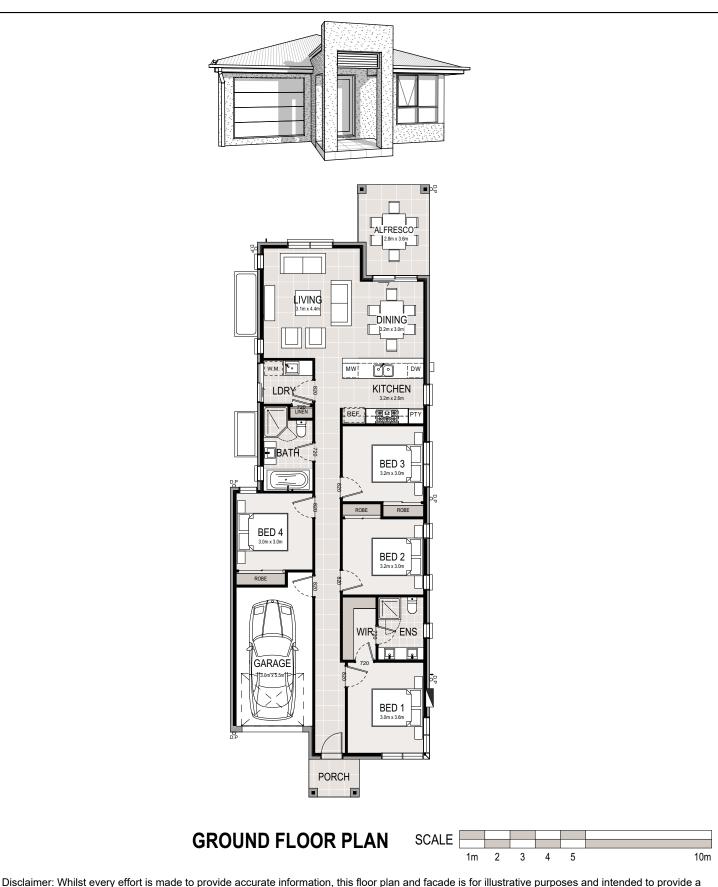

## KURABY TRADITIONAL

© The plan & design of this house is owned by Creation Homes & under the copyright act of 1968 cannot be reproduced in any shape or form without prior written authorisation. Any doing so will be liable for action under the act.

| 4 📻 2 ,             | 4 1 🚍                |
|---------------------|----------------------|
| Living              | 125.71m²             |
| Garage              | 19.34m²              |
| Alfresco            | 9.87m²               |
| Porch               | 3.00m <sup>2</sup>   |
| Total               | 157.92m <sup>2</sup> |
| Total Width         | 7.910m               |
| Main Dwelling Depth | 20.510m              |
| Total Depth         | 24.290m              |