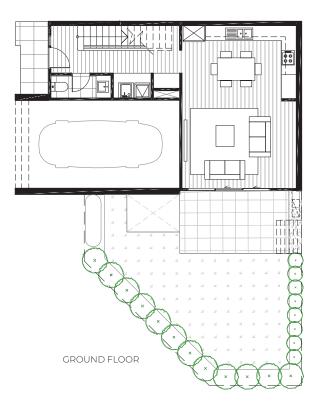

## $Type\ D_{\ ^{(Lot\, 11)}}$

 $\triangle x3$   $\triangle x2.5$   $\triangle x1$ 

## Area

Disclaimer

This document shows the proposed floor plan for the nominated property within the proposed development called Onyx. The contents of this document are based on information available to and the intention of developer at the time of creation of this document May 2020. All dimensions and areas are approximate and are subject to change. The contract for sale should be reviewed in relation to the dimensions, areas, sale inclusions and specifications for the specified property. Furniture, furnishings, decorative items, cars, street trees, street plants and street landscaping and the like are shown for indicative purposes only and are not included in the sale. Any trees, plants and landscaping shown within the specified lot are for indicative purposes only variations in colour may occur during the printing process. Colours shown are indicative only and are not accurate representations of the actual colours. Dimensions are taken from the outside face of all walls, balustrades and supports or the centre line of a shared exterior wall.