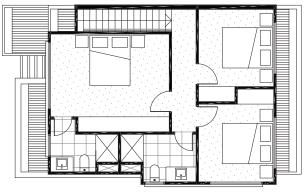

## $Type\ D_{\ ^{(Lot\, 11)}}$

 $\triangle x3$   $\triangle x2.5$   $\triangle x1$ 

## Area

Disclaimer

This document shows the proposed floor plan for the nominated property within the proposed development called Onyx. The contents of this document are based on information available to and the intention of developer at the time of creation of this document May 2020. All dimensions and areas are approximate and are subject to change. The contract for sale should be reviewed in relation to the dimensions, areas, sale inclusions and specifications for the specified property. Furniture, furnishings, decorative items, cars, street trees, street plants and street landscaping and the like are shown for indicative purposes only and are not included in the sale. Any trees, plants and landscaping shown within the specified lot are for indicative purposes only variations in colour may occur during the printing process. Colours shown are indicative only and are not accurate representations of the actual colours. Dimensions are taken from the outside face of all walls, balustrades and supports or the centre line of a shared exterior wall.

FIRST FLOOR

0m 1m 2m 3m