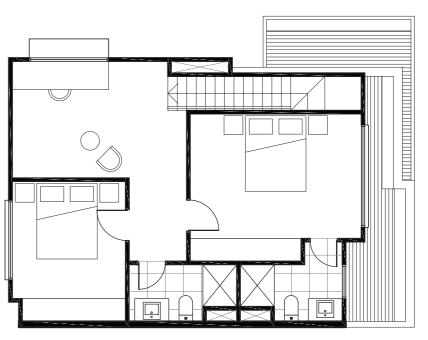

## Type A (Lots 2-7, 13-17, 20-25)

## 

### Area

**Disclaimer** This document shows the proposed floor plan for the nominated property within the proposed development called Onyx. The contents of this document are based on information available to and the intention of developer at the time of creation of this document May 2020. All dimensions and areas are approximate and are subject to change. The contract for sale should be reviewed in relation to the dimensions, areas, sale inclusions and specifications for the specified property. Furniture, furnishings, decorative items, cars, street trees, street plants and street landscaping and the like are shown for indicative purposes only and are not included in the sale. Any trees, plants and landscaping shown within the specified lot are for indicative purposes only. Variations in colour may occur during the printing process. Colours shown are indicative only and are not accurate representations of the actual colours. Dimensions are taken from the outside face of all walls, balustrades and supports or the centre line of a shared exterior wall.

**GROUND FLOOR** 

0m 1m 2m 3m