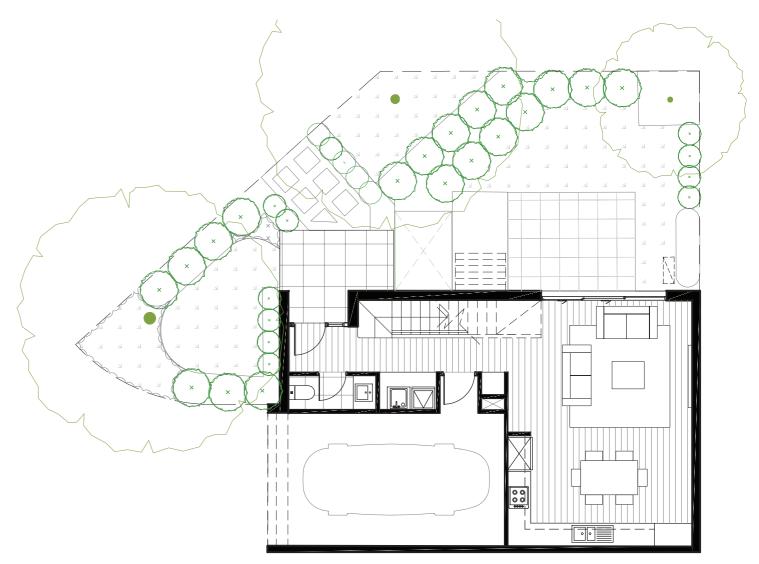

## Type A (Lots 2-7, 13-17, 20-25)

### Area

**Disclaimer** This document shows the proposed floor plan for the nominated property within the proposed development called Onyx. The contents of this document are based on information available to and the intention of developer at the time of creation of this document May 2020. All dimensions and areas are approximate and are subject to change. The contract for sale should be reviewed in relation to the dimensions, areas, sale inclusions and specifications for the specified property. Furniture, furnishings, decorative items, cars, street trees, street plants and street landscaping and the like are shown for indicative purposes only and are not included in the sale. Any trees, plants and landscaping shown within the specified lot are for indicative purposes only. Variations in colour may occur during the printing process. Colours shown are indicative only and are not accurate representations of the actual colours. Dimensions are taken from the outside face of all walls, balustrades and supports or the centre line of a shared exterior wall.

**GROUND FLOOR** 

0m 1m 2m 3m