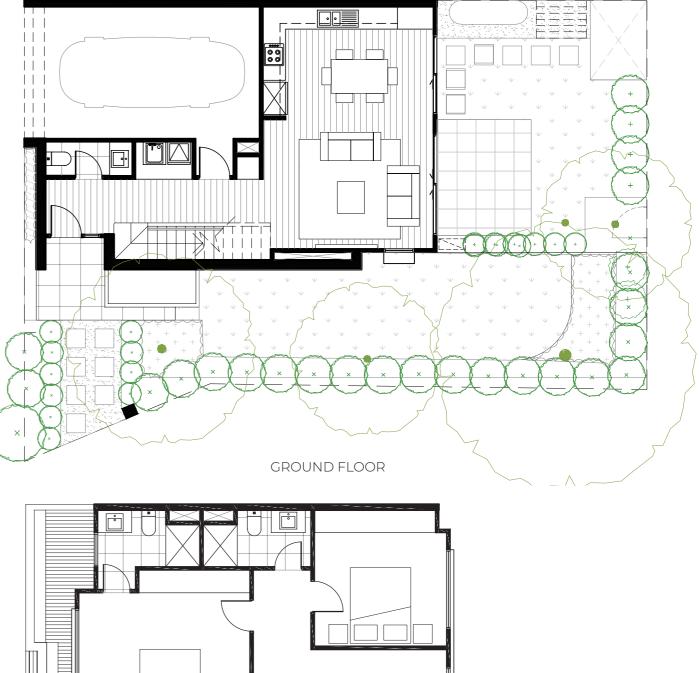

# Type E (Lot 1)

## 

### Area

**Disclaimer** This document shows the proposed floor plan for the nominated property within the proposed development called Onyx. The contents of this document are based on information available to and the intention of developer at the time of creation of this document May 2020. All dimensions and areas are approximate and are subject to change. The contract for sale should be reviewed in relation to the dimensions, areas, sale inclusions and specifications for the specified property. Furniture, furnishings, decorative items, cars, street trees, street plants and street landscaping and the like are shown for indicative purposes only and are not included in the sale. Any trees, plants and landscaping shown within the specified lot are for indicative purposes only. Variations in colour may occur during the printing process. Colours shown are indicative only and are not accurate representations of the actual colours. Dimensions are taken from the outside face of all walls, balustrades and supports or the centre line of a shared exterior wall.

**GROUND FLOOR** 