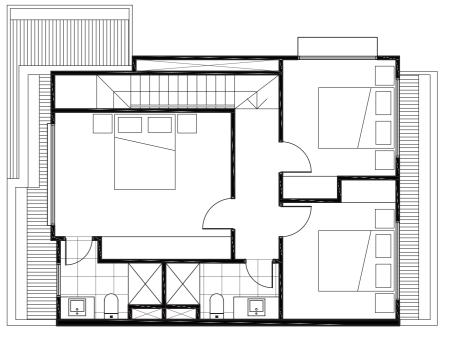

## Type A (Lots 2-7, 13-17, 20-25)

### Area

**Disclaimer** This document shows the proposed floor plan for the nominated property within the proposed development called Onyx. The contents of this document are based on information available to and the intention of developer at the time of creation of this document May 2020. All dimensions and areas are approximate and are subject to change. The contract for sale should be reviewed in relation to the dimensions, areas, sale inclusions and specifications for the specified property. Furniture, furnishings, decorative items, cars, street trees, street plants and street landscaping and the like are shown for indicative purposes only and are not included in the sale. Any trees, plants and landscaping shown within the specified lot are for indicative purposes only. Variations in colour may occur during the printing process. Colours shown are indicative only and are not accurate representations of the actual colours. Dimensions are taken from the outside face of all walls, balustrades and supports or the centre line of a shared exterior wall.

**GROUND FLOOR** 

0m 1m 2m 3m