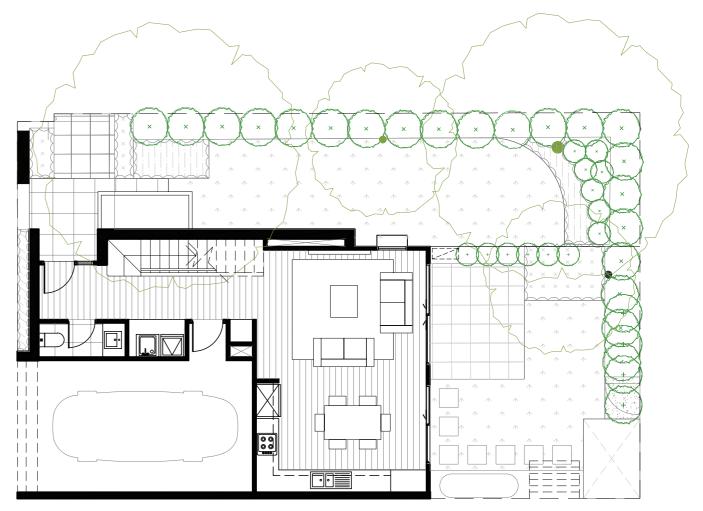

# Type E (Lot 1)

### Area

**Disclaimer** This document shows the proposed floor plan for the nominated property within the proposed development called Onyx. The contents of this document are based on information available to and the intention of developer at the time of creation of this document May 2020. All dimensions and areas are approximate and are subject to change. The contract for sale should be reviewed in relation to the dimensions, areas, sale inclusions and specifications for the specified property. Furniture, furnishings, decorative items, cars, street trees, street plants and street landscaping and the like are shown for indicative purposes only and are not included in the sale. Any trees, plants and landscaping shown within the specified lot are for indicative purposes only. Variations in colour may occur during the printing process. Colours shown are indicative only and are not accurate representations of the actual colours. Dimensions are taken from the outside face of all walls, balustrades and supports or the centre line of a shared exterior wall.

**GROUND FLOOR** 