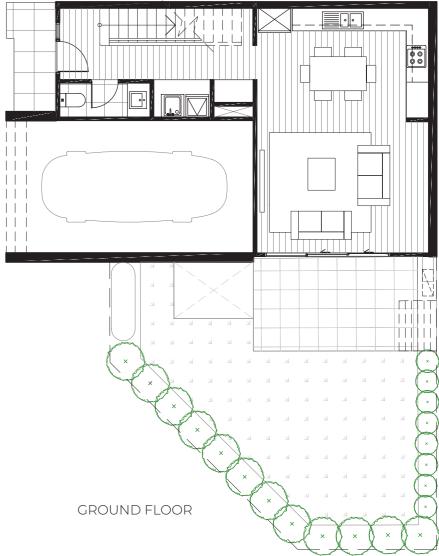

## Type A (Lots 2-7, 13-17, 20-25)

### Area

**Disclaimer** This document shows the proposed floor plan for the nominated property within the proposed development called Onyx. The contents of this document are based on information available to and the intention of developer at the time of creation of this document May 2020. All dimensions and areas are approximate and are subject to change. The contract for sale should be reviewed in relation to the dimensions, areas, sale inclusions and specifications for the specified property. Furniture, furnishings, decorative items, cars, street trees, street plants and street landscaping and the like are shown for indicative purposes only and are not included in the sale. Any trees, plants and landscaping shown within the specified lot are for indicative purposes only. Variations in colour may occur during the printing process. Colours shown are indicative only and are not accurate representations of the actual colours. Dimensions are taken from the outside face of all walls, balustrades and supports or the centre line of a shared exterior wall.

**GROUND FLOOR** 

0m 1m 2m 3m