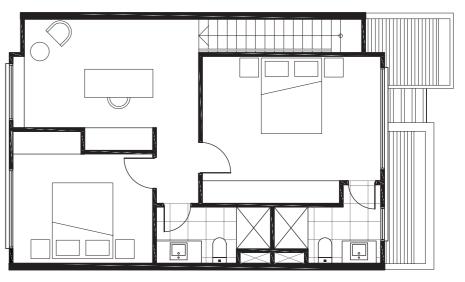

## Type A (Lots 2-7, 13-17, 20-25)

### Area

**Disclaimer** This document shows the proposed floor plan for the nominated property within the proposed development called Onyx. The contents of this document are based on information available to and the intention of developer at the time of creation of this document May 2020. All dimensions and areas are approximate and are subject to change. The contract for sale should be reviewed in relation to the dimensions, areas, sale inclusions and specifications for the specified property. Furniture, furnishings, decorative items, cars, street trees, street plants and street landscaping and the like are shown for indicative purposes only and are not included in the sale. Any trees, plants and landscaping shown within the specified lot are for indicative purposes only. Variations in colour may occur during the printing process. Colours shown are indicative only and are not accurate representations of the actual colours. Dimensions are taken from the outside face of all walls, balustrades and supports or the centre line of a shared exterior wall.

**GROUND FLOOR** 

0m 1m 2m 3m