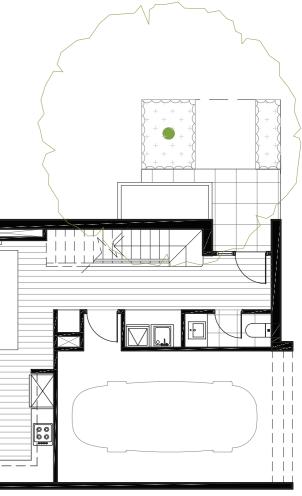

## Type A (Lots 2-7, 13-17, 20-25)

## 

### Area

**Disclaimer** This document shows the proposed floor plan for the nominated property within the proposed development called Onyx. The contents of this document are based on information available to and the intention of developer at the time of creation of this document May 2020. All dimensions and areas are approximate and are subject to change. The contract for sale should be reviewed in relation to the dimensions, areas, sale inclusions and specifications for the specified property. Furniture, furnishings, decorative items, cars, street trees, street plants and street landscaping and the like are shown for indicative purposes only and are not included in the sale. Any trees, plants and landscaping shown within the specified lot are for indicative purposes only. Variations in colour may occur during the printing process. Colours shown are indicative only and are not accurate representations of the actual colours. Dimensions are taken from the outside face of all walls, balustrades and supports or the centre line of a shared exterior wall.

**GROUND FLOOR** 

0m 1m 2m 3m