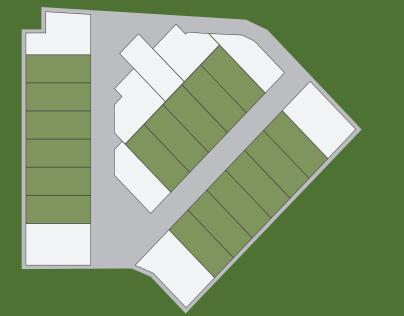

## Type A (Lots 2-7, 13-17, 20-25)

### Area

**Disclaimer** This document shows the proposed floor plan for the nominated property within the proposed development called Onyx. The contents of this document are based on information available to and the intention of developer at the time of creation of this document May 2020. All dimensions and areas are approximate and are subject to change. The contract for sale should be reviewed in relation to the dimensions, areas, sale inclusions and specifications for the specified property. Furniture, furnishings, decorative items, cars, street trees, street plants and street landscaping and the like are shown for indicative purposes only and are not included in the sale. Any trees, plants and landscaping shown within the specified lot are for indicative purposes only. Variations in colour may occur during the printing process. Colours shown are indicative only and are not accurate representations of the actual colours. Dimensions are taken from the outside face of all walls, balustrades and supports or the centre line of a shared exterior wall.