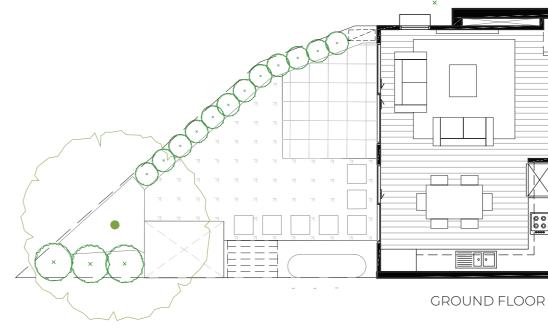

# Type E (Lot 1)

### Area

**Disclaimer** This document shows the proposed floor plan for the nominated property within the proposed development called Onyx. The contents of this document are based on information available to and the intention of developer at the time of creation of this document May 2020. All dimensions and areas are approximate and are subject to change. The contract for sale should be reviewed in relation to the dimensions, areas, sale inclusions and specifications for the specified property. Furniture, furnishings, decorative items, cars, street trees, street plants and street landscaping and the like are shown for indicative purposes only and are not included in the sale. Any trees, plants and landscaping shown within the specified lot are for indicative purposes only. Variations in colour may occur during the printing process. Colours shown are indicative only and are not accurate representations of the actual colours. Dimensions are taken from the outside face of all walls, balustrades and supports or the centre line of a shared exterior wall.

**GROUND FLOOR** 