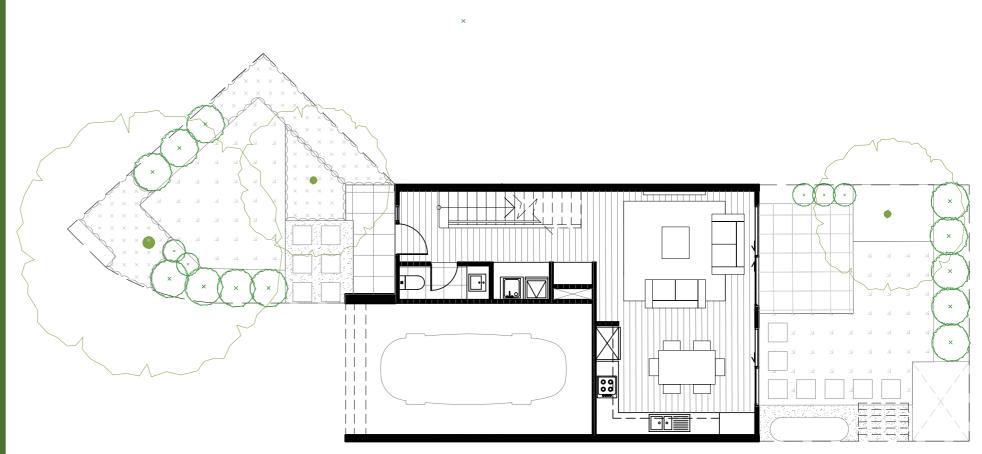

## Type A (Lots 2-7, 13-17, 20-25)

## 

### Area

**Disclaimer** This document shows the proposed floor plan for the nominated property within the proposed development called Onyx. The contents of this document are based on information available to and the intention of developer at the time of creation of this document May 2020. All dimensions and areas are approximate and are subject to change. The contract for sale should be reviewed in relation to the dimensions, areas, sale inclusions and specifications for the specified property. Furniture, furnishings, decorative items, cars, street trees, street plants and street landscaping and the like are shown for indicative purposes only and are not included in the sale. Any trees, plants and landscaping shown within the specified lot are for indicative purposes only. Variations in colour may occur during the printing process. Colours shown are indicative only and are not accurate representations of the actual colours. Dimensions are taken from the outside face of all walls, balustrades and supports or the centre line of a shared exterior wall.

**GROUND FLOOR** 

0m 1m 2m 3m