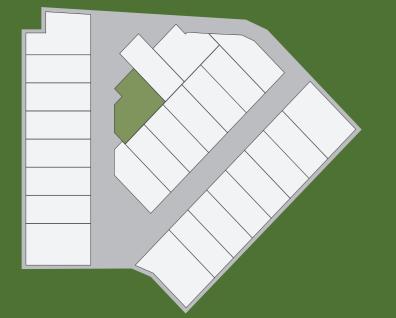

## Type A (Lots 2-7, 13-17, 20-25)

### Area

**Disclaimer** This document shows the proposed floor plan for the nominated property within the proposed development called Onyx. The contents of this document are based on information available to and the intention of developer at the time of creation of this document May 2020. All dimensions and areas are approximate and are subject to change. The contract for sale should be reviewed in relation to the dimensions, areas, sale inclusions and specifications for the specified property. Furniture, furnishings, decorative items, cars, street trees, street plants and street landscaping and the like are shown for indicative purposes only and are not included in the sale. Any trees, plants and landscaping shown within the specified lot are for indicative purposes only. Variations in colour may occur during the printing process. Colours shown are indicative only and are not accurate representations of the actual colours. Dimensions are taken from the outside face of all walls, balustrades and supports or the centre line of a shared exterior wall.

**GROUND FLOOR** 

0m 1m 2m 3m