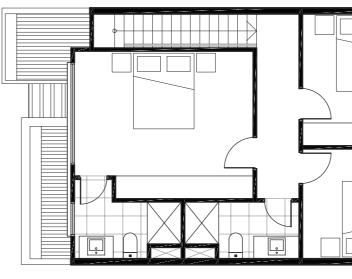

. All dimensions and areas are approximate and are subject to change. The contract for sale should be reviewed in relation to the dimensions, areas, sale inclusions and specifications for the specified property. Furniture, furnishings, decorative items, cars, street trees, street plants and street landscaping and the like are shown for indicative purposes only and are not included in the sale. Any trees, plants and landscaping shown within the specified lot are for indicative purposes only. Variations in colour may occur during the printing process. Colours shown are indicative only and are not accurate representations of the actual colours. Dimensions are taken from the outside face of all walls, balustrades and supports or the centre line of a shared exterior wall.



**GROUND FLOOR** 







# Type C (Lot 9)

## 🛱 x 3 🗳 x 2.5 🖾 x 1

### Area



**Disclaimer** This document shows the proposed floor plan for the nominated property within the proposed development called Onyx. The contents of this document are based on information available to and the intention of developer at the time of creation of this document May 2020. All dimensions and areas are approximate and are subject to change. The contract for sale should be reviewed in relation to the dimensions, areas, sale inclusions and specifications for the specified property. Furniture, furnishings, decorative items, cars, street trees, street plants and street landscaping and the like are shown for indicative purposes only and are not included in the sale. Any trees, plants and landscaping shown within the specified lot