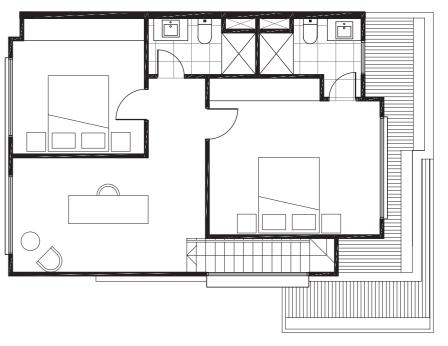

## Type A (Lots 2-7, 13-17, 20-25)

### Area

**Disclaimer** This document shows the proposed floor plan for the nominated property within the proposed development called Onyx. The contents of this document are based on information available to and the intention of developer at the time of creation of this document May 2020. All dimensions and areas are approximate and are subject to change. The contract for sale should be reviewed in relation to the dimensions, areas, sale inclusions and specifications for the specified property. Furniture, furnishings, decorative items, cars, street trees, street plants and street landscaping and the like are shown for indicative purposes only and are not included in the sale. Any trees, plants and landscaping shown within the specified lot are for indicative purposes only. Variations in colour may occur during the printing process. Colours shown are indicative only and are not accurate representations of the actual colours. Dimensions are taken from the outside face of all walls, balustrades and supports or the centre line of a shared exterior wall.

**GROUND FLOOR** 

0m 1m 2m 3m