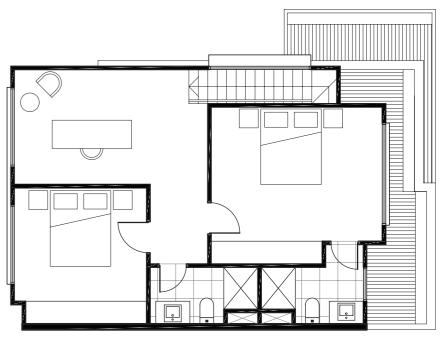

# Type F (Lot 18)

### Area

**Disclaimer** This document shows the proposed floor plan for the nominated property within the proposed development called Onyx. The contents of this document are based on information available to and the intention of developer at the time of creation of this document May 2020. All dimensions and areas are approximate and are subject to change. The contract for sale should be reviewed in relation to the dimensions, areas, sale inclusions and specifications for the specified property. Furniture, furnishings, decorative items, cars, street trees, street plants and street landscaping and the like are shown for indicative purposes only and are not included in the sale. Any trees, plants and landscaping shown within the specified lot are for indicative purposes only. Variations in colour may occur during the printing process. Colours shown are indicative only and are not accurate representations of the actual colours. Dimensions are taken from the outside face of all walls, balustrades and supports or the centre line of a shared exterior wall.

FIRST FLOOR

0m 1m 2m 3m