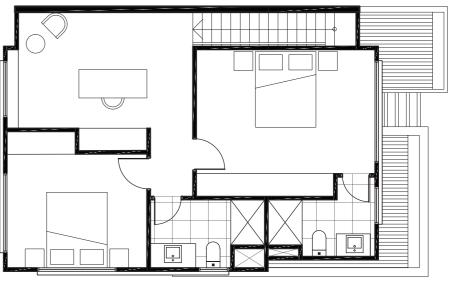

## Type A (Lots 2-7, 13-17, 20-25)

### Area

**Disclaimer** This document shows the proposed floor plan for the nominated property within the proposed development called Onyx. The contents of this document are based on information available to and the intention of developer at the time of creation of this document May 2020. All dimensions and areas are approximate and are subject to change. The contract for sale should be reviewed in relation to the dimensions, areas, sale inclusions and specifications for the specified property. Furniture, furnishings, decorative items, cars, street trees, street plants and street landscaping and the like are shown for indicative purposes only and are not included in the sale. Any trees, plants and landscaping shown within the specified lot are for indicative purposes only. Variations in colour may occur during the printing process. Colours shown are indicative only and are not accurate representations of the actual colours. Dimensions are taken from the outside face of all walls, balustrades and supports or the centre line of a shared exterior wall.

**GROUND FLOOR** 

0m 1m 2m 3m