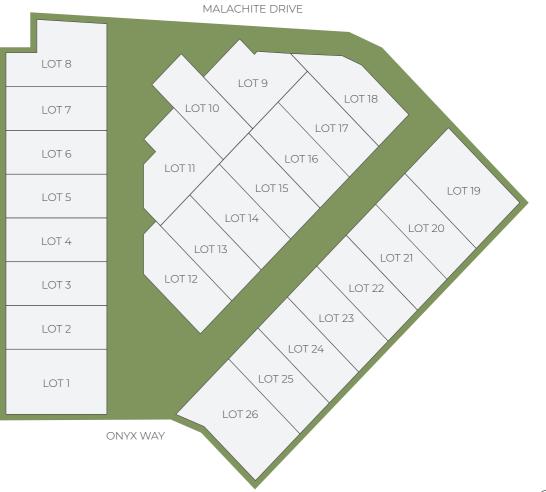

## Type A (Lots 2-7, 13-17, 20-25)

# Type B (Lot 10)

# Type C (Lot 9)

# Type D (Lot 11)

# Type E (Lot 1)

# Type E (Lot 19)

# Type E (Lot 26)

# Type F (Lot 18)

# Type $G_{(Lot 8)}$

# $Type \; H_{\text{(Lot 12)}}$