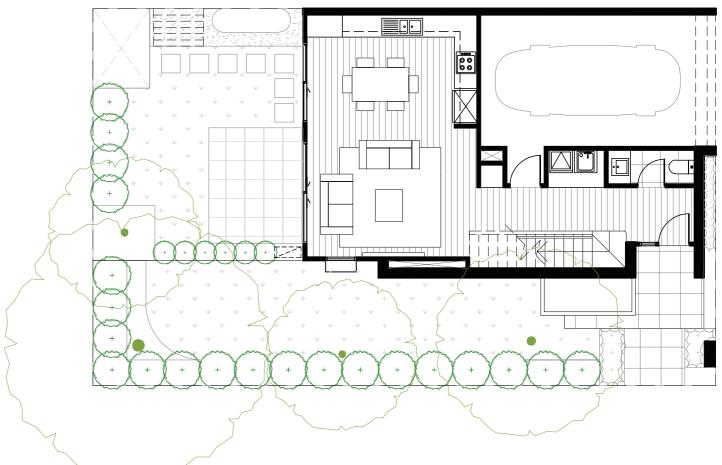

### Architecture

Architecturally designed by the team at BDN, Onyx represents a new standard of community living. Carefully considered and functional spaces provide for great internal amenity, set amongst a series of landscaped spaces.