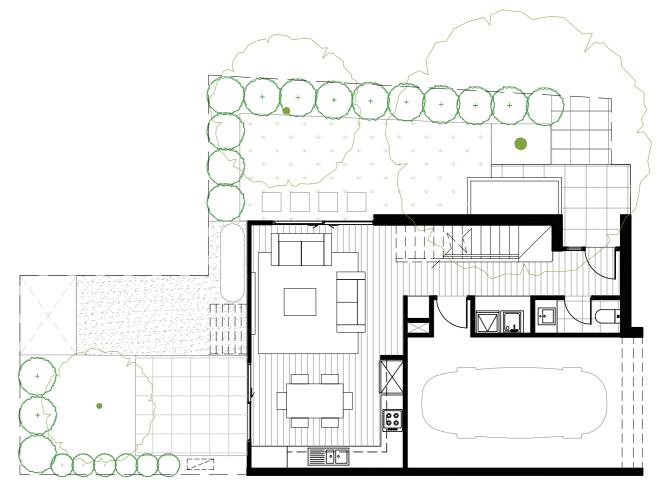

## Type A (Lots 2-7, 13-17, 20-25)

## 

### Area

**Disclaimer** This document shows the proposed floor plan for the nominated property within the proposed development called Onyx. The contents of this document are based on information available to and the intention of developer at the time of creation of this document May 2020. All dimensions and areas are approximate and are subject to change. The contract for sale should be reviewed in relation to the dimensions, areas, sale inclusions and specifications for the specified property. Furniture, furnishings, decorative items, cars, street trees, street plants and street landscaping and the like are shown for indicative purposes only and are not included in the sale. Any trees, plants and landscaping shown within the specified lot are for indicative purposes only. Variations in colour may occur during the printing process. Colours shown are indicative only and are not accurate representations of the actual colours. Dimensions are taken from the outside face of all walls, balustrades and supports or the centre line of a shared exterior wall.

**GROUND FLOOR** 

0m 1m 2m 3m