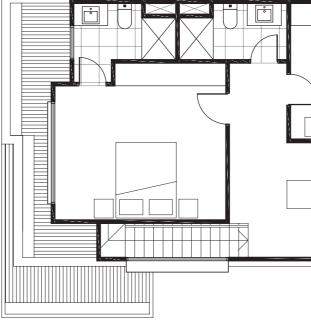

## Type A (Lots 2-7, 13-17, 20-25)

### Area

**Disclaimer** This document shows the proposed floor plan for the nominated property within the proposed development called Onyx. The contents of this document are based on information available to and the intention of developer at the time of creation of this document May 2020. All dimensions and areas are approximate and are subject to change. The contract for sale should be reviewed in relation to the dimensions, areas, sale inclusions and specifications for the specified property. Furniture, furnishings, decorative items, cars, street trees, street plants and street landscaping and the like are shown for indicative purposes only and are not included in the sale. Any trees, plants and landscaping shown within the specified lot are for indicative purposes only. Variations in colour may occur during the printing process. Colours shown are indicative only and are not accurate representations of the actual colours. Dimensions are taken from the outside face of all walls, balustrades and supports or the centre line of a shared exterior wall.

**GROUND FLOOR** 

0m 1m 2m 3m