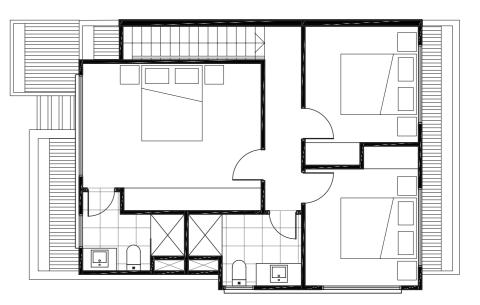

## Type A (Lots 2-7, 13-17, 20-25)

### Area

**Disclaimer** This document shows the proposed floor plan for the nominated property within the proposed development called Onyx. The contents of this document are based on information available to and the intention of developer at the time of creation of this document May 2020. All dimensions and areas are approximate and are subject to change. The contract for sale should be reviewed in relation to the dimensions, areas, sale inclusions and specifications for the specified property. Furniture, furnishings, decorative items, cars, street trees, street plants and street landscaping and the like are shown for indicative purposes only and are not included in the sale. Any trees, plants and landscaping shown within the specified lot are for indicative purposes only. Variations in colour may occur during the printing process. Colours shown are indicative only and are not accurate representations of the actual colours. Dimensions are taken from the outside face of all walls, balustrades and supports or the centre line of a shared exterior wall.