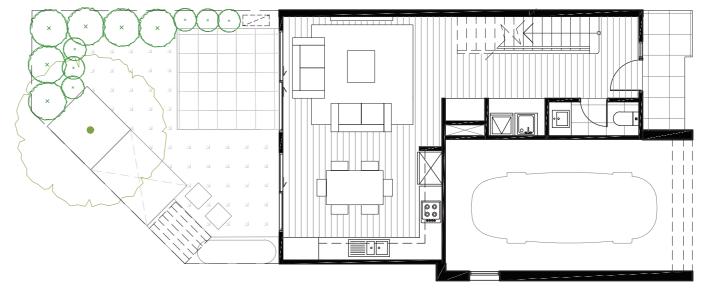

## Type A (Lots 2-7, 13-17, 20-25)

### Area

**Disclaimer** This document shows the proposed floor plan for the nominated property within the proposed development called Onyx. The contents of this document are based on information available to and the intention of developer at the time of creation of this document May 2020. All dimensions and areas are approximate and are subject to change. The contract for sale should be reviewed in relation to the dimensions, areas, sale inclusions and specifications for the specified property. Furniture, furnishings, decorative items, cars, street trees, street plants and street landscaping and the like are shown for indicative purposes only and are not included in the sale. Any trees, plants and landscaping shown within the specified lot are for indicative purposes only. Variations in colour may occur during the printing process. Colours shown are indicative only and are not accurate representations of the actual colours. Dimensions are taken from the outside face of all walls, balustrades and supports or the centre line of a shared exterior wall.

**GROUND FLOOR** 

0m 1m 2m 3m