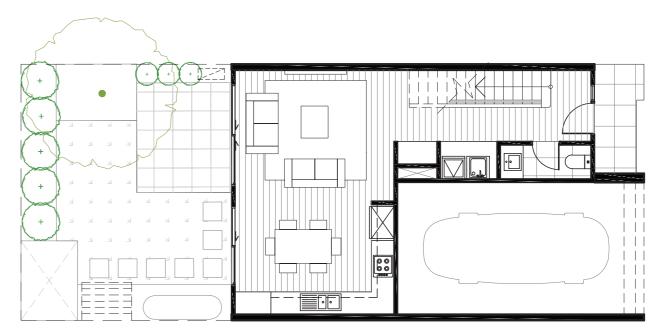

## Type A (Lots 2-7, 13-17, 20-25)

### Area

**Disclaimer** This document shows the proposed floor plan for the nominated property within the proposed development called Onyx. The contents of this document are based on information available to and the intention of developer at the time of creation of this document May 2020. All dimensions and areas are approximate and are subject to change. The contract for sale should be reviewed in relation to the dimensions, areas, sale inclusions and specifications for the specified property. Furniture, furnishings, decorative items, cars, street trees, street plants and street landscaping and the like are shown for indicative purposes only and are not included in the sale. Any trees, plants and landscaping shown within the specified lot are for indicative purposes only. Variations in colour may occur during the printing process. Colours shown are indicative only and are not accurate representations of the actual colours. Dimensions are taken from the outside face of all walls, balustrades and supports or the centre line of a shared exterior wall.

**GROUND FLOOR** 

0m 1m 2m 3m