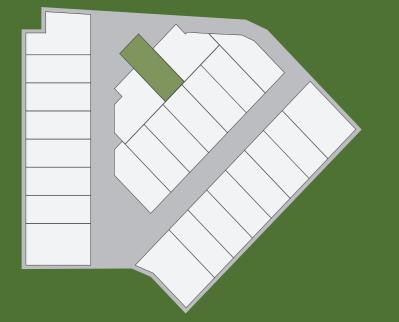

# Type E (Lot 1)

### Area

**Disclaimer** This document shows the proposed floor plan for the nominated property within the proposed development called Onyx. The contents of this document are based on information available to and the intention of developer at the time of creation of this document May 2020. All dimensions and areas are approximate and are subject to change. The contract for sale should be reviewed in relation to the dimensions, areas, sale inclusions and specifications for the specified property. Furniture, furnishings, decorative items, cars, street trees, street plants and street landscaping and the like are shown for indicative purposes only and are not included in the sale. Any trees, plants and landscaping shown within the specified lot are for indicative purposes only. Variations in colour may occur during the printing process. Colours shown are indicative only and are not accurate representations of the actual colours. Dimensions are taken from the outside face of all walls, balustrades and supports or the centre line of a shared exterior wall.

**GROUND FLOOR** 