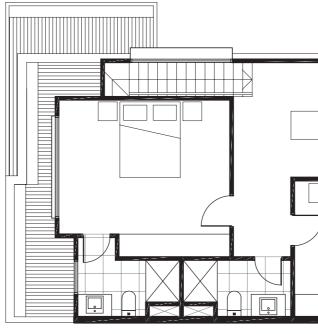

# Type F (Lot 18)

### Area

**Disclaimer** This document shows the proposed floor plan for the nominated property within the proposed development called Onyx. The contents of this document are based on information available to and the intention of developer at the time of creation of this document May 2020. All dimensions and areas are approximate and are subject to change. The contract for sale should be reviewed in relation to the dimensions, areas, sale inclusions and specifications for the specified property. Furniture, furnishings, decorative items, cars, street trees, street plants and street landscaping and the like are shown for indicative purposes only and are not included in the sale. Any trees, plants and landscaping shown within the specified lot are for indicative purposes only. Variations in colour may occur during the printing process. Colours shown are indicative only and are not accurate representations of the actual colours. Dimensions are taken from the outside face of all walls, balustrades and supports or the centre line of a shared exterior wall.

FIRST FLOOR

0m 1m 2m 3m