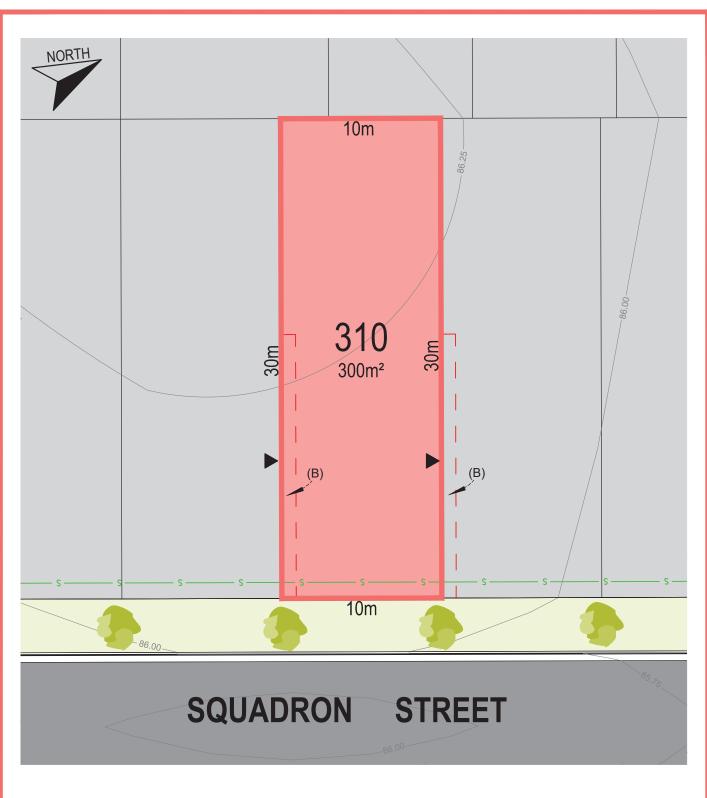

|                                                                                                                                                                                                                                                                                                                                                        | RAWSON      | <u>LE</u> | LEGEND                       |  |
|--------------------------------------------------------------------------------------------------------------------------------------------------------------------------------------------------------------------------------------------------------------------------------------------------------------------------------------------------------|-------------|-----------|------------------------------|--|
|                                                                                                                                                                                                                                                                                                                                                        | COMMUNITIES | 🤹 🤹       | STREET TREES                 |  |
| 2                                                                                                                                                                                                                                                                                                                                                      | Leppington  |           | FINISHED SURFACE CONTOURS    |  |
|                                                                                                                                                                                                                                                                                                                                                        |             |           | SEWER SERVICE                |  |
|                                                                                                                                                                                                                                                                                                                                                        |             |           | DENOTES ZERO LOT LINE        |  |
|                                                                                                                                                                                                                                                                                                                                                        |             | (B)       | EASEMENT FOR MAINTENANCE AND |  |
| Lot 310                                                                                                                                                                                                                                                                                                                                                |             |           |                              |  |
| DISCLAIMER, THIS LOT PLAN IS NOIGATIVE ONLY.<br>PURCHASERS MUST REI: VON THEIR OWN ENDURIES. THE CONTRACT FOR SALE OF LAND AND THE BUILDING CONTRACT.<br>DIMENSIONS, CONTOURS AND AREAS ARE SUBJECT TO FINAL SURVEY AND ARE SUBJECT TO COUNCIL APPROVAL.<br>EASEMENT, SEWER, AND STREET TREE LOCATIONS ARE MOIOSTATIVE ONLY AND ARE SUBJECT TO CHANGE. |             |           |                              |  |