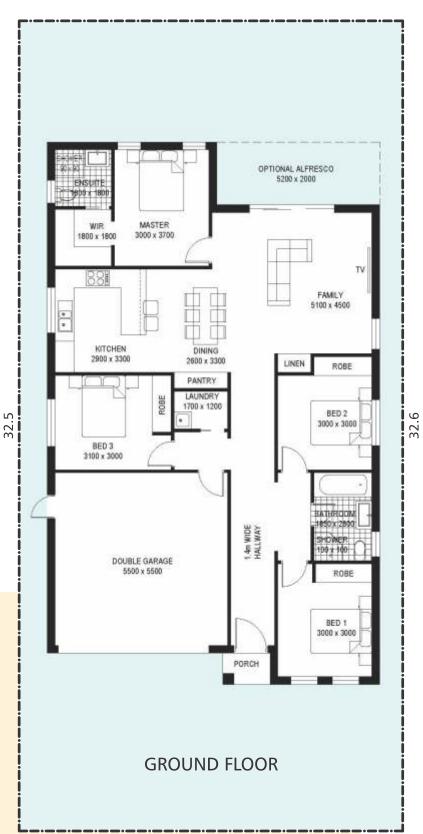

## **SITE AREA**

Optional Alfresco : 10.4 m<sup>2</sup>

Total Area : 167.4 m<sup>2</sup>

SQ : 18.0

12.5