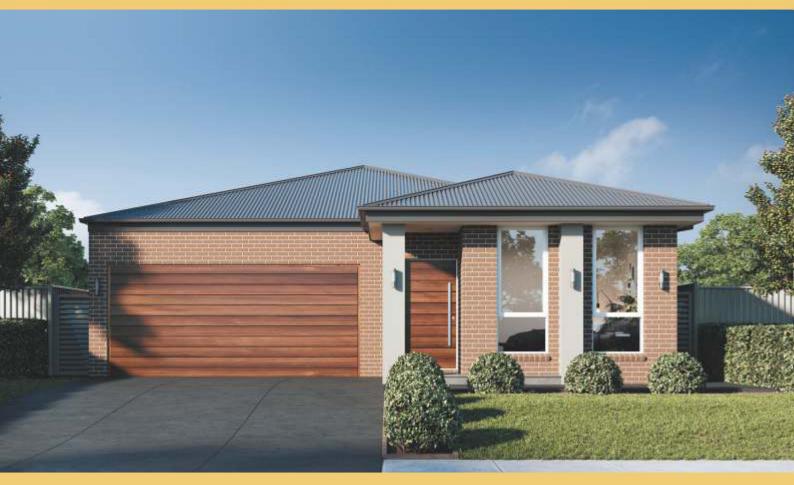

## REGISTERED LAND AND READY TO BUILD

4 BED 2 BATH 2 CARS

## LOT 1559 Carmel View Box Hill NSW 2765

## \$811,900\*

Land Size 407.3 m<sup>2</sup>, House Size 18 sq

- 4 Bedrooms with Double Locked-up Garage
- Tiling to Porch, Entry, Kitchen, Family/Dining & Meals
- Carpet / Laminate timber to all Bedrooms
- Natural gas package incl. Instantaneous HWS
- Fixed Site Costs and Basix
- Insulation to Ceiling & Walls (Except Garage)
- 2600mm Ceilings (Ground Floor Only)
- H2 Termite Treated Timber Frame
- Granitgard Perimeter Termite Protection