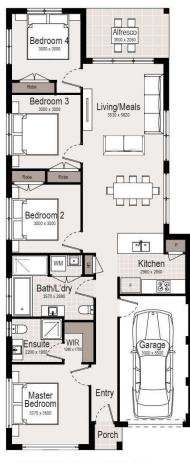

**Austral** 

Aspect Estate

Land Register: Jul / Aug 2020

Lot: 264





Land: 300 m<sup>2</sup>

House: 138,2 m<sup>2</sup>

Land Price: \$399,900

## YOUR NEW HOME INCLUDES:

- Fixed price contract
- 2700mm ground floor ceiling height, 2500mm first floor ceiling
- Premium brickworks & cladding
- Quality tiles and carpet throughout
- Colorbond fencing & roof
- 20mm stone benchtop to kitchen with soft close drawers & doors
- Niches to bathroom and ensuite shower
- 600mm stainless steel cooktop, oven and rangehood
- 2-Zone ducted air conditioning
- Full LED downlights throughout the home
- Double powerpoints to each room
- Mailbox, flyscreen and clothing line included
- Full turnkey package: coloured concrete driveway and soft landscaping included



accuracy, photographs and artist's impressions of surrounding area and the interiors and exteriors are intended as a guide only and subject to change. Styling is indicative only and not provided. Price is correct at time of printing though is subject to change without notice. Total square meters and square size measurement of this house is calculated of this house is calculated by measuring from the external side and external walls. Prospective purchasers should make their own enquiries.

\*Whilst reasonable effort has been made to ensure

**GROUND FLOOR PLAN**