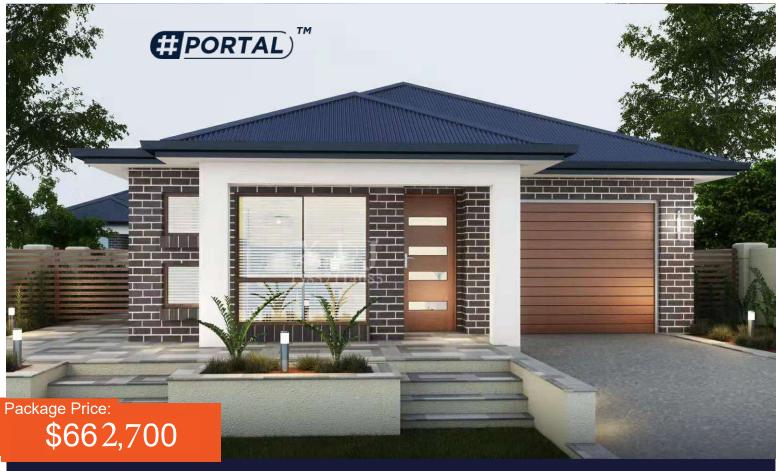

**Austral** 

Aspect Estate

Land Register: Jul / Aug 2020

Lot: 264

Land: 300 m<sup>2</sup>

House: 138,2 m<sup>2</sup>

Land Price: \$399,900

## YOUR NEW HOME INCLUDES:

- Fixed price contract
- 2700mm ground floor ceiling height, 2500mm first floor ceiling
- Premium brickworks & cladding
- Quality tiles and carpet throughout
- Colorbond fencing & roof
- 20mm stone benchtop to kitchen with soft close drawers & doors
- Niches to bathroom and ensuite shower
- 600mm stainless steel cooktop, oven and rangehood
- 2-Zone ducted air conditioning
- Full LED downlights throughout the home
- Double powerpoints to each room
- Mailbox, flyscreen and clothing line included
- Full turnkey package: coloured concrete driveway and soft landscaping included