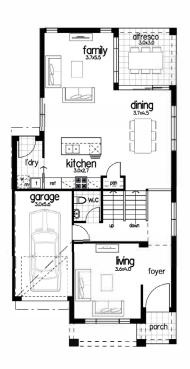

### SINGLE CONTRACT

**LOT 123** House Area:

229.3m<sup>2</sup>

**House Type: Plantation** (CH4)

Facade: A

2.5

GROUND FLOOR

FIRST FLOOR