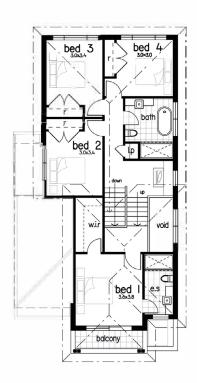

### SINGLE CONTRACT

**LOT 123** House Area:

229.3m<sup>2</sup>

**House Type: Plantation** (CH4)

Facade: A

2.5

GROUND FLOOR

FIRST FLOOR