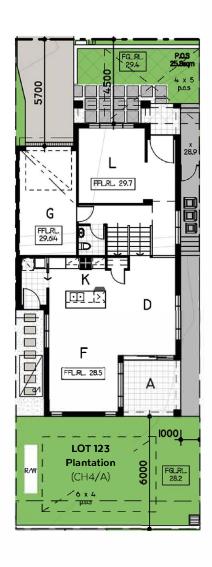

### SINGLE CONTRACT

**LOT 123** House Area:

229.3m<sup>2</sup>

**House Type: Plantation** (CH4)

Facade: A

2.5

GROUND FLOOR

FIRST FLOOR