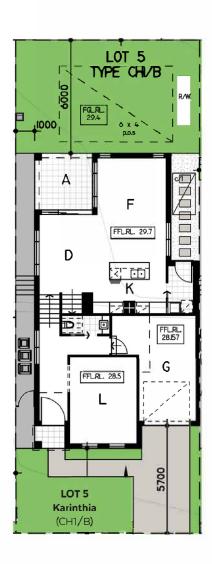

### **SINGLE CONTRACT**

LOT 5 House Area:

223.1m<sup>2</sup>

House Type: Karinthia (CH1)

Facade: B

mcdonald jones