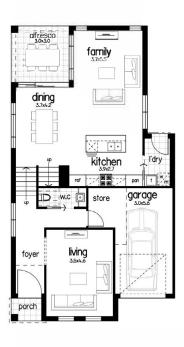

### HOME & LAND PACKAGE

GROUND FLOOR

FIRST FLOOR

### **SINGLE CONTRACT**

LOT 5 House Area:

223.1m<sup>2</sup>

House Type: Karinthia (CH1)

Facade: B

mcdonald jones