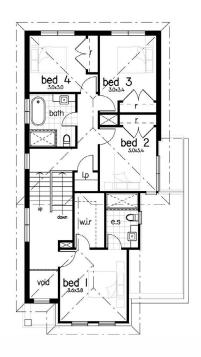

### HOME & LAND PACKAGE

GROUND FLOOR

FIRST FLOOR

### **SINGLE CONTRACT**

LOT 5 House Area:

223.1m<sup>2</sup>

House Type: Karinthia (CH1)

Facade: B

mcdonald jones