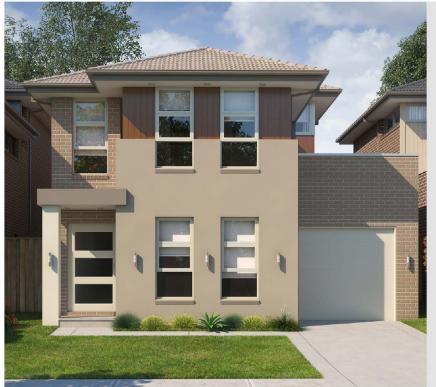

### **SINGLE CONTRACT**

LOT 5 House Area:

223.1m<sup>2</sup>

House Type: Karinthia (CH1)

Facade: B

mcdonald jones

#### **DESIGNER FEATURES**

Spacious, open plan living
Gourmet kitchen
Contemporary facade