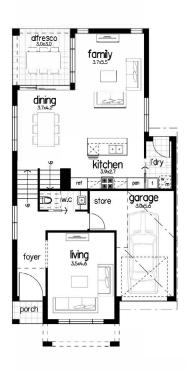

## **SINGLE CONTRACT**

LOT 12 House Area:

227.9m<sup>2</sup>

**House Type: Karinthia** (CH1)

Facade: A

2.5

GROUND FLOOR

FIRST FLOOR