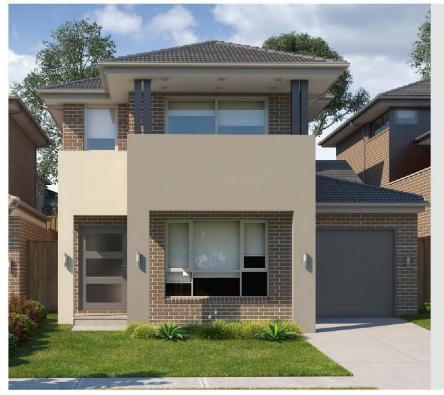

## **SINGLE CONTRACT**

LOT 12 House Area:

227.9m<sup>2</sup>

**House Type: Karinthia** (CH1)

Facade: A

2.5

GROUND FLOOR

FIRST FLOOR

#### **DESIGNER FEATURES**

Spacious, open plan living
Gourmet kitchen
Contemporary facade