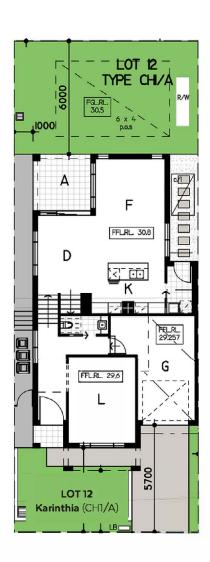

## **SINGLE CONTRACT**

LOT 12 House Area:

227.9m<sup>2</sup>

**House Type: Karinthia** (CH1)

Facade: A

2.5

GROUND FLOOR

FIRST FLOOR