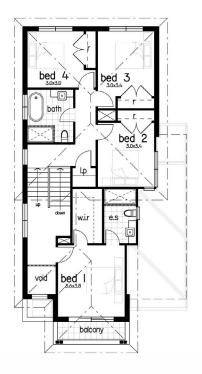

## **SINGLE CONTRACT**

LOT 12 House Area:

227.9m<sup>2</sup>

**House Type: Karinthia** (CH1)

Facade: A

2.5

GROUND FLOOR

FIRST FLOOR