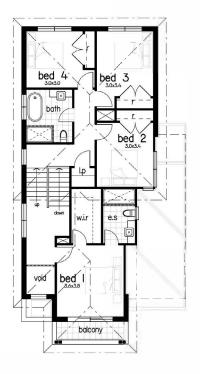

### **SINGLE CONTRACT**

LOT 7 House Area:

227.9m<sup>2</sup>

**House Type: Karinthia** (CH1)

Facade: A

2.5

GROUND FLOOR

FIRST FLOOR