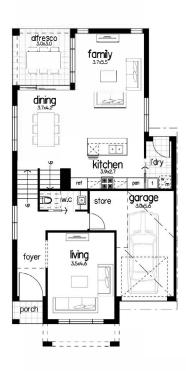

### **SINGLE CONTRACT**

LOT 7 House Area:

227.9m<sup>2</sup>

**House Type: Karinthia** (CH1)

Facade: A

2.5

GROUND FLOOR

FIRST FLOOR