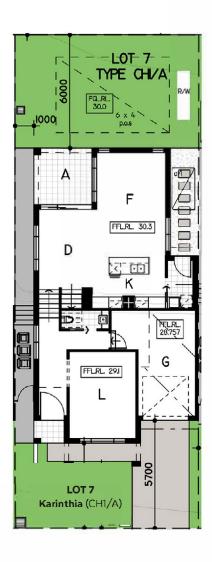

### **SINGLE CONTRACT**

LOT 7 House Area:

227.9m<sup>2</sup>

**House Type: Karinthia** (CH1)

Facade: A

2.5

GROUND FLOOR

FIRST FLOOR