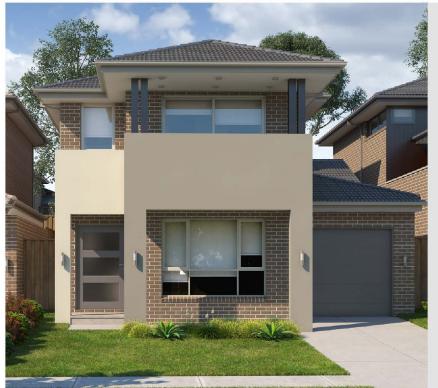

### **SINGLE CONTRACT**

LOT 7 House Area:

227.9m<sup>2</sup>

**House Type: Karinthia** (CH1)

Facade: A

2.5

GROUND FLOOR

FIRST FLOOR

#### **DESIGNER FEATURES**

Spacious, open plan living
Gourmet kitchen
Contemporary facade