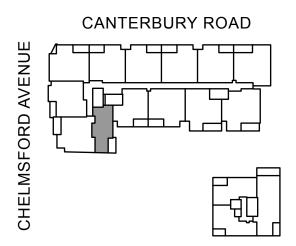

## **UNIT NUMBER: A411**

LEVEL 4

1 1 1 - <del>-</del> -

INTERNAL: 50 sqm
EXTERNAL: 7 sqm
TOTAL: 57 sqm