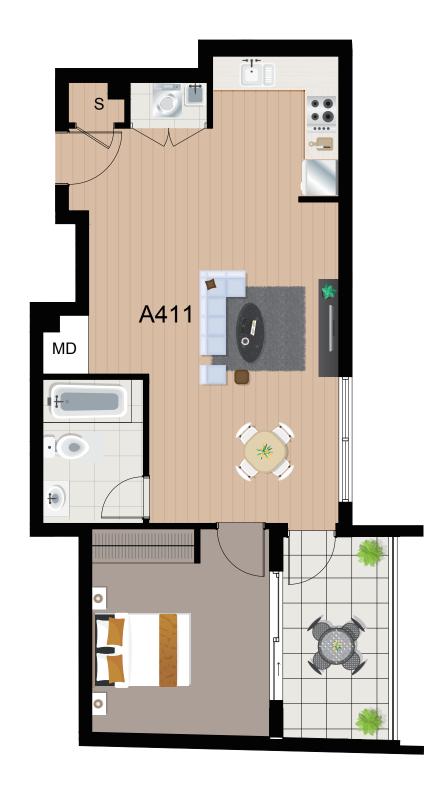

## **UNIT NUMBER: A411**

LEVEL 4

1 1 1 - <del>-</del> -

INTERNAL: 50 sqm
EXTERNAL: 7 sqm
TOTAL: 57 sqm