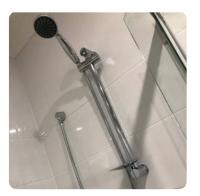

### BATHROOM ENSUITE AND TOILETS

- Wall-hung vanities with laminate bench tops from the standard builder's range of laminates.
- Door handles from the standard builder's range.
- Clear laminated glass shower screens with powder coated aluminium frames from the standard builder's range of colours.
- White acrylic bath.
- 900mm high polished edge mirrors fitted to the same width as the vanity unit.
- Chrome mixer tapware, double towel rails and toilet roll holders.
- Vitreous China close coupled toilet suites.
- Semi-inset basins (or semi recessed as required).
- Shower on rail to bathroom and ensuite showers.

RAIL SHOWER MIXER