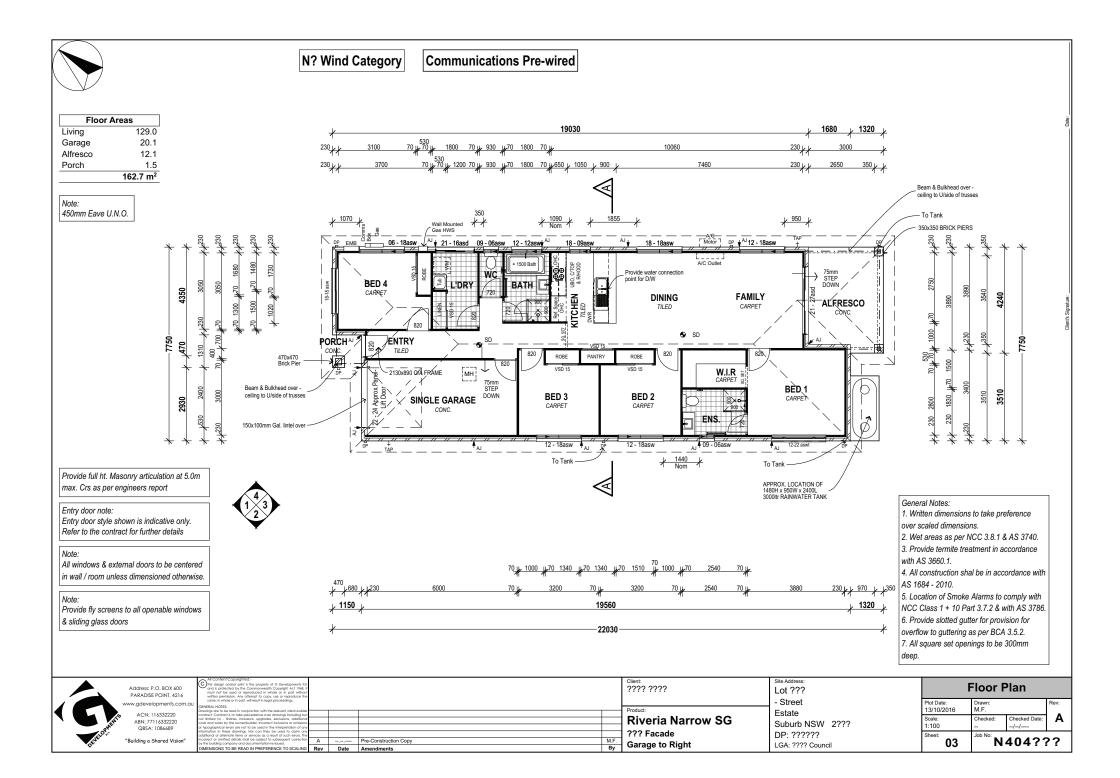

# \$648,145

- LAND 303M2 | HOUSE 162.7 M2 | RENTAL INCOME |
  - \$372,000 \$276,145
  - \$510-\$560 per week

**PLANTATION** 

129.0

20.1

12.1

1.5

162.7

I

I

LIVING

GARAGE

PORCH

TOTAL

ALFRESCO

## LOT 132 TOKYO ROAD, REALM ESTATE, AUSTRAL NSW

Austral is an emerging cosmopolitan community located in South West Sydney. Austral has the essentials of modern life, with everything from retail and dining hotspots, to cultural hubs and education facilities all just moments away.

## Lot 132 Tokyo Road, Austral NSW