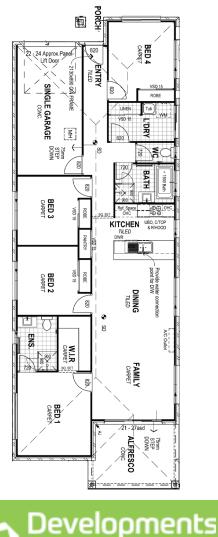

# \$648,145

- LAND 303M2 | HOUSE 162.7 M2 | RENTAL INCOME |
  - \$372,000 \$276,145
  - \$510-\$560 per week

**PLANTATION** 

129.0

20.1

12.1

1.5

162.7

I

I

LIVING

GARAGE

PORCH

TOTAL

ALFRESCO