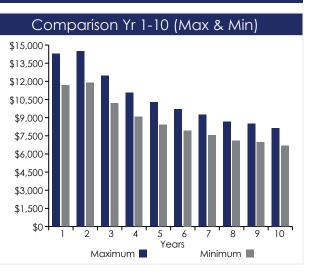

## Estimate of Depreciation Claimable Typical 4 Bedroom Dwelling Botany 206 - Coastal Facade, TYPICAL NSW SUBURB NSW 2000

| Maximum |                      |             |           |  |
|---------|----------------------|-------------|-----------|--|
| Year    | Plant &<br>Equipment | Division 43 | Total     |  |
| 1       | 6,906                | 7,376       | 14,282    |  |
| 2       | 7,129                | 7,376       | 14,505    |  |
| 3       | 5,095                | 7,376       | 12,471    |  |
| 4       | 3,705                | 7,376       | 11,081    |  |
| 5       | 2,897                | 7,376       | 10,273    |  |
| 6       | 2,322                | 7,376       | 9,698     |  |
| 7       | 1,849                | 7,376       | 9,225     |  |
| 8       | 1,296                | 7,376       | 8,672     |  |
| 9       | 1,143                | 7,376       | 8,519     |  |
| 10      | 770                  | 7,376       | 8,146     |  |
| 11 +    | 1,880                | 221,253     | 223,133   |  |
| Total   | \$34,992             | \$295,013   | \$330,005 |  |