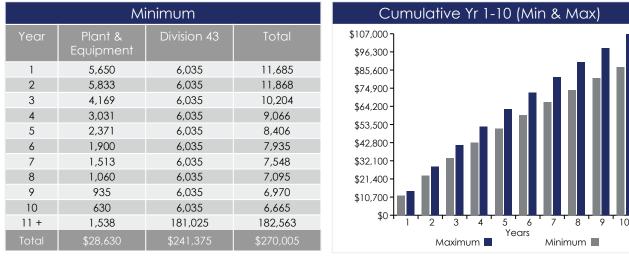

## Estimate of Depreciation Claimable Typical 4 Bedroom Dwelling Botany 206 - Coastal Facade, TYPICAL NSW SUBURB NSW 2000

| Maximum |                      |             |           |  |
|---------|----------------------|-------------|-----------|--|
| Year    | Plant &<br>Equipment | Division 43 | Total     |  |
| 1       | 6,906                | 7,376       | 14,282    |  |
| 2       | 7,129                | 7,376       | 14,505    |  |
| 3       | 5,095                | 7,376       | 12,471    |  |
| 4       | 3,705                | 7,376       | 11,081    |  |
| 5       | 2,897                | 7,376       | 10,273    |  |
| 6       | 2,322                | 7,376       | 9,698     |  |
| 7       | 1,849                | 7,376       | 9,225     |  |
| 8       | 1,296                | 7,376       | 8,672     |  |
| 9       | 1,143                | 7,376       | 8,519     |  |
| 10      | 770                  | 7,376       | 8,146     |  |
| 11 +    | 1,880                | 221,253     | 223,133   |  |
| Total   | \$34,992             | \$295,013   | \$330,005 |  |

\* assumes settlement on 1 July in any given year.

This is an estimate only and should not be applied or acted upon. Depreciation of plant is based on the Diminishing Value method of depreciation applying Low-Value Pooling. The Division 43 Write Off Allowance is calculated using 2.5% depending on the property type and date of construction. This estimate is based upon legislation in force at the date of report production.