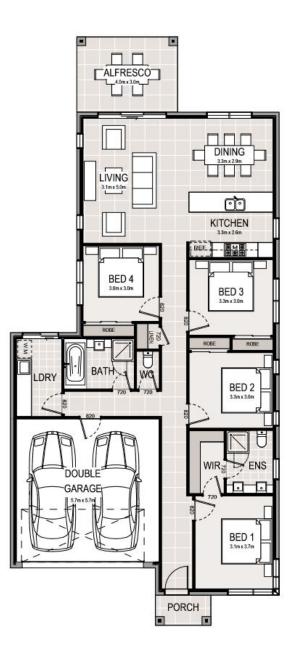

Milton Lot 1116

Land Size: 364qm

House Size: 190sqm

Land Price: \$549,000

House Price \$315,000

House & Land \$816,400

4 四

2 4

Milton Lot 1116

## Land size: 364m<sup>2</sup>

4 ឝ 2 ★ 2 ឝ

**Disclaimer:** Please note that this material was produced prior to construction and is intended as an indication of the items to be included and/or the general layout of the property and is merely indicative and should not be construed as constituting an offer, guarantee or contract. The Vendor reserves the right to make changes, alter, amend or change at any time the dimensions, areas, fittings, finishes, specifications items detailed here in without reference to or approval by the purchaser. This material should be read in conjunction with any Contract for Sale. All furniture illustrated is indicative only and is not included in the sale.