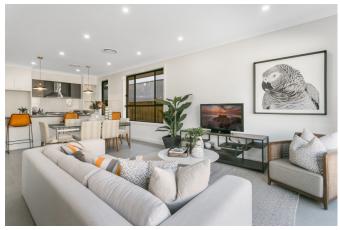

## TURNKEY HOUSE & LAND PACKAGES - INCLUSIONS

All homes include quality fixtures & fittings such as:

- Stylish interiors offering three preselected colour schemes
- 20mm reconstituted stone kitchen benchtop with square edge
- Laminated timber flooring or ceramic tiles to living and dining area
- First grade quality carpet to remaining areas
- Down lights to entry, hallway and wet areas, oyster lights to living, dining and bedrooms
- Landscaping to both front and backyards, fencing and driveways
- Air-conditioning
- Quality Kitchen Appliances
- Soft close to drawers
- Door Bell, Clothesline, Letter Box