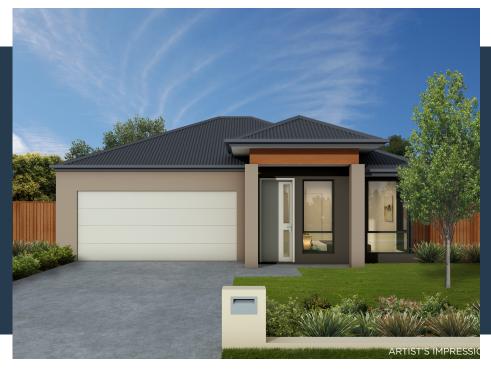

Milton Lot 1116

Land Size: 364qm

House Size: 190sqm

Land Price: \$549,000

House Price \$315,000

House & Land \$816,400

4 四

2 4

Milton Lot 1116

## Land size: 364m<sup>2</sup>

4 ឝ 2 ★ 2 ឝ

**Disclaimer:** Please note that this material was produced prior to construction and is intended as an indication of the items to be included and/or the general layout of the property and is merely indicative and should not be construed as constituting an offer, guarantee or contract. The Vendor reserves the right to make changes, alter, amend or change at any time the dimensions, areas, fittings, finishes, specifications items detailed here in without reference to or approval by the purchaser. This material should be read in conjunction with any Contract for Sale. All furniture illustrated is indicative only and is not included in the sale.