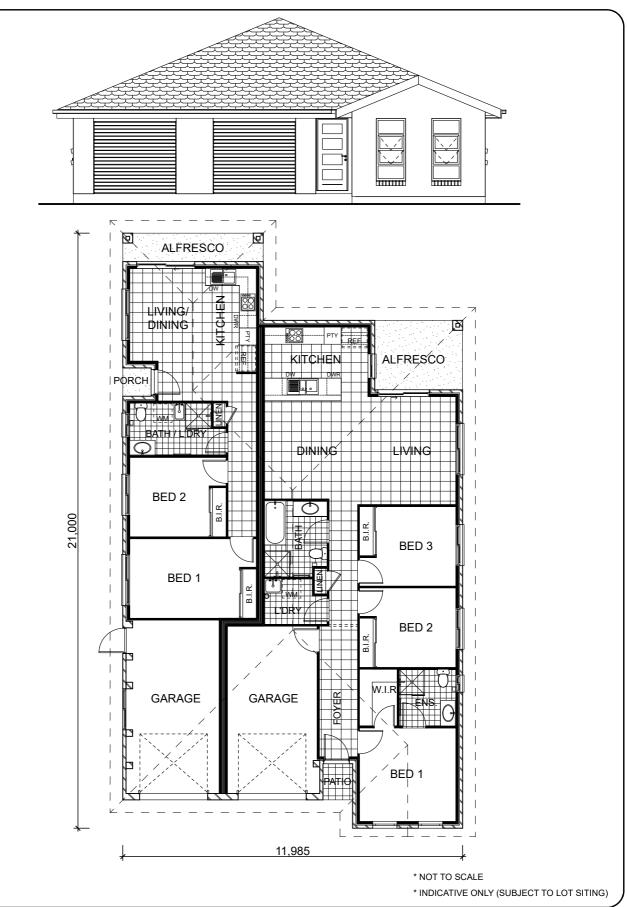

### BRINDABELLA GEN L - F3

## LOT 39 BLACKSMITH STREET, CLIFTLEIGH. 2321

HOUSE AREAS: Living - 104.6 m<sup>2</sup> I Garage - 21.0 m<sup>2</sup> I Patio - 1.3 m<sup>2</sup> I Alfresco - 7.6 m<sup>2</sup>

SECONDARY DWELLING AREAS: Living - 59.0 m<sup>2</sup> I Garage - 22.5 m<sup>2</sup> I Porch - 1.0 m<sup>2</sup> I Alfresco - 5.0 m<sup>2</sup>

TOTAL: 222.0 m<sup>2</sup>