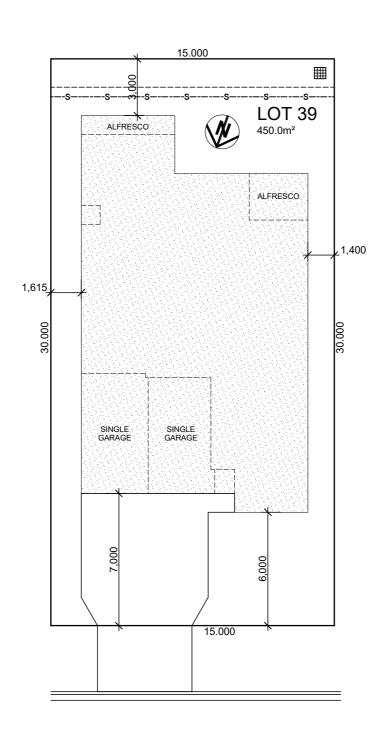

### LOT 39 BLACKSMITH STREET, CLIFTLEIGH. 2321

HOUSE AREAS: Living - 104.6 m<sup>2</sup> I Garage - 21.0 m<sup>2</sup> I Patio - 1.3 m<sup>2</sup> I Alfresco - 7.6 m<sup>2</sup>

SECONDARY DWELLING AREAS: Living - 59.0 m<sup>2</sup> I Garage - 22.5 m<sup>2</sup> I Porch - 1.0 m<sup>2</sup> I Alfresco - 5.0 m<sup>2</sup>

TOTAL: 222.0 m<sup>2</sup>

# BLACKSMITH STREET

- \* NOT TO SCALE
- \* INDICATIVE ONLY (SUBJECT TO LOT SITING)