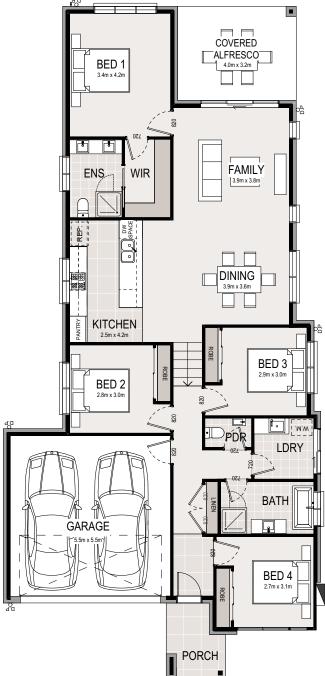

## **GROUND FLOOR PLAN**

## **TARINGA**

## **TRADITIONAL**

© The plan & design of this house is owned by Creation Homes & under the copyright act of 1968 cannot be reproduced in any shape or form without prior written authorisation. Any doing so will be liable for action under the act.

| 4 🗪 2 🔻     | 2 😝                  |
|-------------|----------------------|
| Living      | 141.04m <sup>2</sup> |
| Garage      | 33.55m <sup>2</sup>  |
| Alfresco    | 13.22m <sup>2</sup>  |
| Porch       | 4.64m <sup>2</sup>   |
| Total       | 192.45m²             |
| Total Width | 10.910m              |
| Total Depth | 23.090m              |