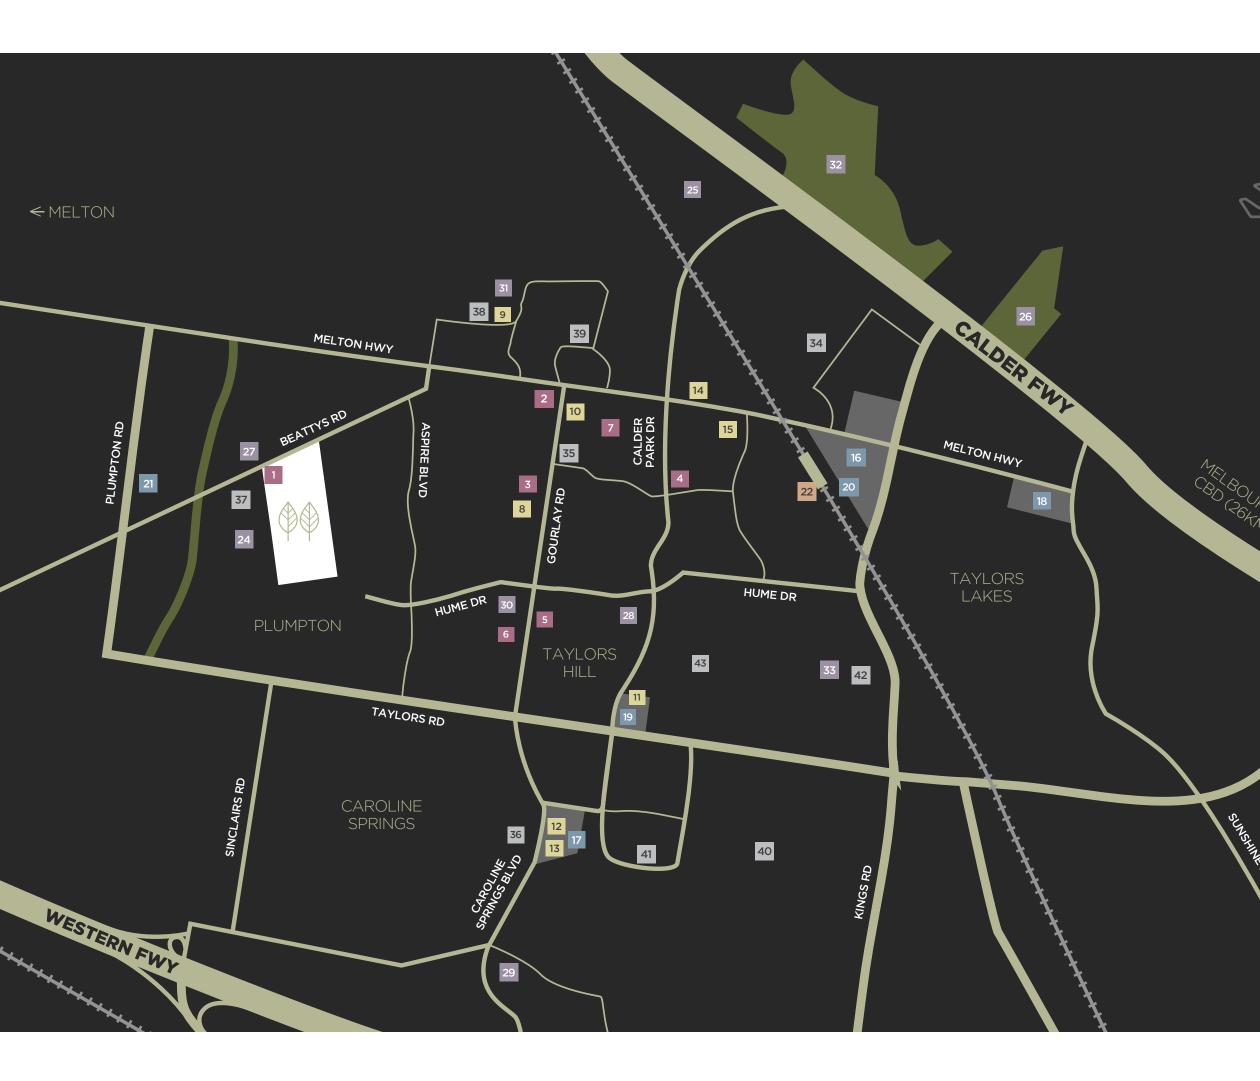

# YOUR LOCAL AREA

Westwood's key proximity to established amenities as well as future developments makes it a desirable address for families. Neighbouring the suburbs of Caroline Springs and Taylors Hill means an abundance of comforts and conveniences are readily available. From shopping centres to recreational facilities – everything is within reach.

#### COMMUNITY & CHILDCARE CENTRES

- 1. Community Centre (proposed)
- 2. Little Munchkins Childcare Centre
- **3.** Goodstart Early Learning Hillside
- 4. Goodstart Early Learning Sydenham
- 5. Goodstart Early Learning Taylors Hill
- 6. Penguin Childcare Caroline Springs
- 7. Hillside Educational Childcare Services

#### MEDICAL SERVICES

- 8. Kings Park Medical Centre
- 9. Hillside Medical Centre
- 10. Parkwood Green Medical Centre
- 11. Watervale Medical Centre
- 12. Caroline Springs Superclinic
- 13. Active Medical Centre Caroline Springs
- 14. Sydenham Medical Centre
- 15. Medical One Sydenham

### FOOD & RETAIL

- 16. Watergardens Shopping Centre
- 17. CS Square Shopping Centre
- 18. Taylors Lakes Shopping Centre
- 19. Watervale Shopping Centre
- 20. Eat Street
- **21.** Town Centre (proposed)

#### TRANSPORT

22. Watergardens Train Station23. Melbourne Airport

## SPORT & RECREATION

- 24. Open Space
- 25. Calder Park Thunderdome
- 26. Keilor Public Golf Course
- 27. Aquatic Centre (proposed)
- 28. Taylors Hill Skate Park
- 29. Brookside Recreation Reserve
- **30**. Springside Recreation Reserve
- **31.** Hillside Football Club & Recreation Reserve
- 32. Organ Pipes National Park
- 33. Copperfield College Reserve

# EDUCATION

- 34. Overnewton Anglican College
- **35.** Parkwood Green Primary School
- 36. Lakeview Senior College
- **37.** Primary & Secondary School (proposed)
- 38. Sydenham-Hillside Primary School
- 39. Cana Catholic Primary School
- 40. Kings Park Primary School
- 41. Kororoit Creek Primary School
- 42. Mackellar Primary School
- 43. Taylors Hill Primary School