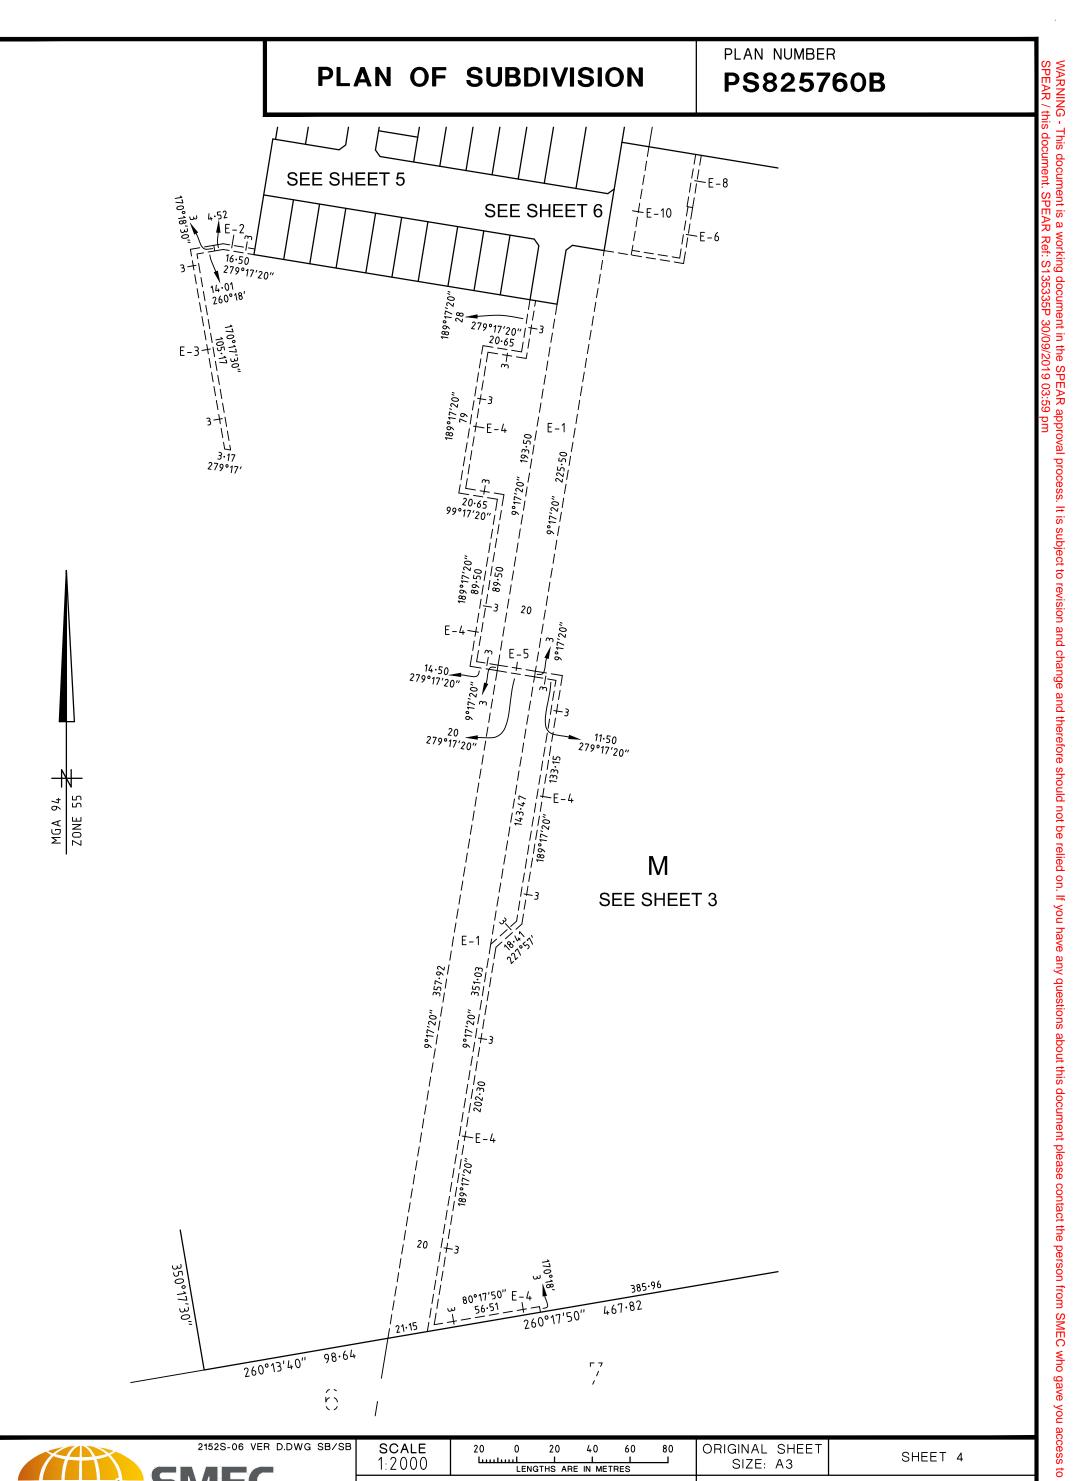

|                                    |









### **CREATION OF RESTRICTION A**

#### Upon registration of this plan the following restriction is created:

Table of land burdened and land benefited:

| BURDENED LOT No.            | BENEFITING LOTS                                                  |  |  |  |  |  |  |
|-----------------------------|------------------------------------------------------------------|--|--|--|--|--|--|
| 601 TO 650 (BOTH INCLUSIVE) | 601 TO 650 (BOTH INCLUSIVE) OTHER THAN THE RELEVANT BURDENED LOT |  |  |  |  |  |  |

The registered proprietor or proprietors for the time being of any burdened lot must not build or permit to be built or remain on the lot any building other than a building which contains a plumbing system that is capable of being connected to a recycled water supply for toilet flushin